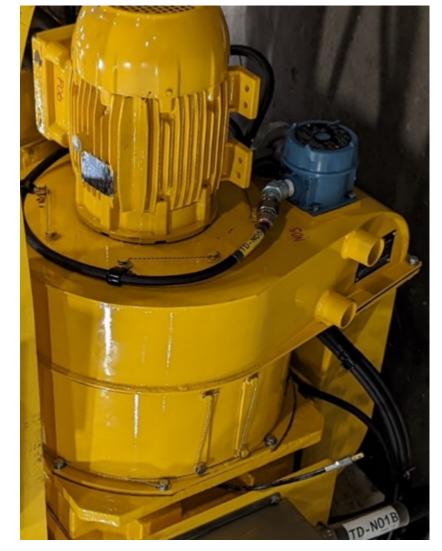

loat Functionality**

To address concerns regarding the functionality of the float command for top drives with onboard HPUs and to clarify software behavior in relation to user expectations.

1000093141-PIN - Product Improvement Notification

#### **TDS-11 General Upgrade Kit**

IBOP open/close function. During a rig power loss event, the IBOP will shift to the open condition even if it was commanded to be closed beforehand.

lift port low-pressure alarm that will alert the driller if the lift port pressure falls below the 1,400-psi minimum threshold.

### **TDS-11 Latest Product Bulletins**

TDS-11 Top Drive Family

1000059494-PIN - Product Information Notification

### **Cleaning Blower Upgrade for Drilling Motors**

Introduction of a cleaning blower upgrade for 400 hp drilling motors.



Cleaning Blower Upgrade on a TDS-11SA

### **TDX-1250 Latest Product Bulletins**

TDX-1250 Top Drive

1000092933-SA - Product Safety Alert

# Reported Jarring Damage to TDX Becket Assembly

Damage to the magnet bracket on the TDX Top
Drive, recommend inspection, and to offer a
secondary retention kit, and an additional bracket
retention kit with updated bracket design.

1000012212-SA - Product Safety Alert

# Dropped Locating Pin from Locking Plate Assembly on PH-150 Pipe Handler

Incidents involving Locking Plate Assembly Locating Pins, provide recommendations for inspection, and to inform of available upgrades.

## **Active Link Tilt Monitoring (ALTMS)**

**New Developments** 





## **Active Link Tilt Monitoring (ALTMS)**

**New Developments** 



## **Divided Pressure Washpipe**

##