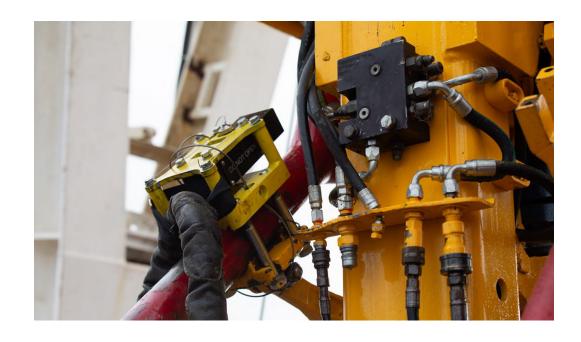

# Reported Jarring Damage to TDX Becket Assembly

Damage to the magnet bracket on the TDX Top
Drive, recommend inspection, and to offer a
secondary retention kit, and an additional bracket
retention kit with updated bracket design.