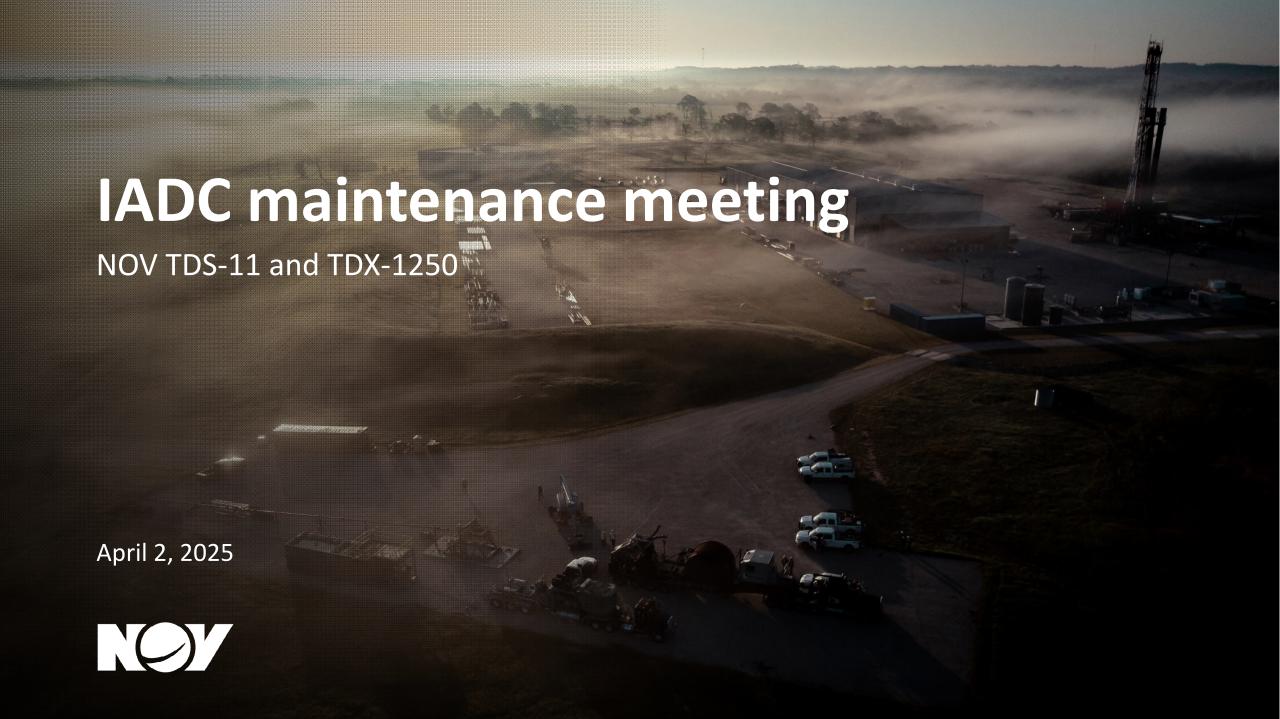

### **Cleaning Blower Upgrade for Drilling Motors**

Introduction of a cleaning blower upgrade for 400 hp drilling motors.

Cleaning Blower Upgrade on a TDS-11SA