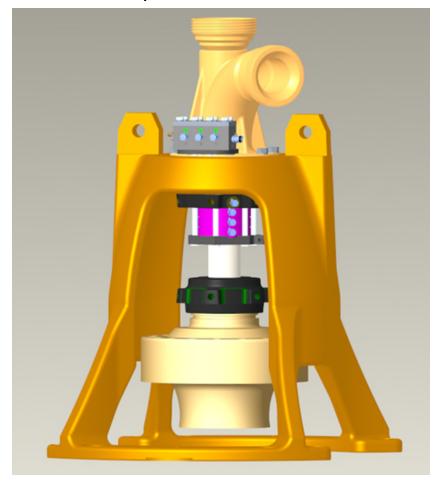

e on a TDS-11SA

### **TDX-1250 Latest Product Bulletins**

TDX-1250 Top Drive

1000092933-SA - Product Safety Alert

# Reported Jarring Damage to TDX Becket Assembly

Damage to the magnet bracket on the TDX Top
Drive, recommend inspection, and to offer a
secondary retention kit, and an additional bracket
retention kit with updated bracket design.

1000012212-SA - Product Safety Alert

# Dropped Locating Pin from Locking Plate Assembly on PH-150 Pipe Handler

Incidents involving Locking Plate Assembly Locating Pins, provide recommendations for inspection, and to inform of available upgrades.

## **Active Link Tilt Monitoring (ALTMS)**

**New Developments** 





## **Active Link Tilt Monitoring (ALTMS)**

**New Developments** 



## **Divided Pressure Washpipe**

### **New Developments**





## **Divided Pressure Washpipe**

New Developments – Field Trial