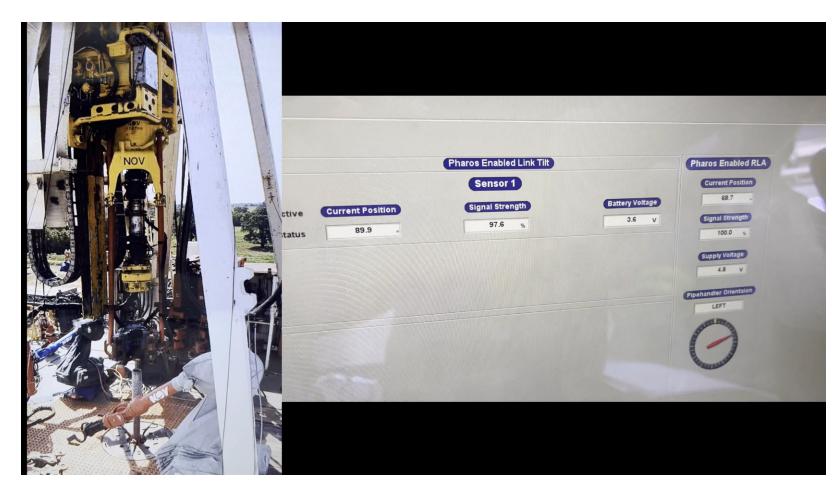

upgrade for 400 hp drilling motors.



Cleaning Blower Upgrade on a TDS-11SA

### **TDX-1250 Latest Product Bulletins**

TDX-1250 Top Drive

1000092933-SA - Product Safety Alert

# Reported Jarring Damage to TDX Becket Assembly

Damage to the magnet bracket on the TDX Top
Drive, recommend inspection, and to offer a
secondary retention kit, and an additional bracket
retention kit with updated bracket design.

1000012212-SA - Product Safety Alert

# Dropped Locating Pin from Locking Plate Assembly on PH-150 Pipe Handler

Incidents involving Locking Plate Assembly Locating Pins, provide recommendations for inspection, and to inform of available upgrades.

## **Active Link Tilt Monitoring (ALTMS)**

**New Developments** 





## **Active Link Tilt Monitoring (ALTMS)**

**New Developments** 



## **Divided Pressure Washpipe**

### **New Developments**





## **Divided Pressure Washpipe**

New Developments – Field Trial