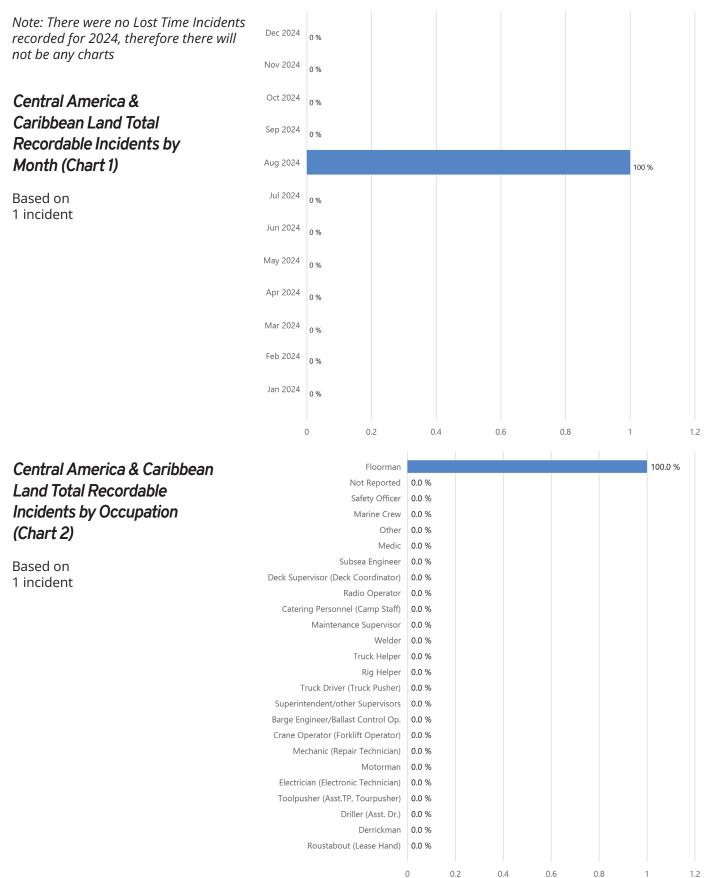

#### IADC 2024 Central America & Caribbean Land Charts

| Central America &                                                        | Tongs                                                                                                                                                                                                                                                                                                                                                                                                                             | 0.0.04                                                                                                                                                                                                                                                                                                                                                                                                                                                                          |                                                                                                                                                                                                    |    |   |     |         | 100.0 %                                       |    |
|--------------------------------------------------------------------------|-----------------------------------------------------------------------------------------------------------------------------------------------------------------------------------------------------------------------------------------------------------------------------------------------------------------------------------------------------------------------------------------------------------------------------------|---------------------------------------------------------------------------------------------------------------------------------------------------------------------------------------------------------------------------------------------------------------------------------------------------------------------------------------------------------------------------------------------------------------------------------------------------------------------------------|----------------------------------------------------------------------------------------------------------------------------------------------------------------------------------------------------|----|---|-----|---------|-----------------------------------------------|----|
| Caribbean Land Total                                                     | Not Reported<br>Drill Line                                                                                                                                                                                                                                                                                                                                                                                                        | 0.0 %<br>0.0 %                                                                                                                                                                                                                                                                                                                                                                                                                                                                  |                                                                                                                                                                                                    |    |   |     |         |                                               |    |
| Recordable Incidents by                                                  | Forklift                                                                                                                                                                                                                                                                                                                                                                                                                          | 0.0 %                                                                                                                                                                                                                                                                                                                                                                                                                                                                           |                                                                                                                                                                                                    |    |   |     |         |                                               |    |
| 2                                                                        | Winch Truck                                                                                                                                                                                                                                                                                                                                                                                                                       | 0.0 %                                                                                                                                                                                                                                                                                                                                                                                                                                                                           |                                                                                                                                                                                                    |    |   |     |         |                                               |    |
| Equipment (Chart 5)                                                      | Transportation - helicopter                                                                                                                                                                                                                                                                                                                                                                                                       | 0.0 %                                                                                                                                                                                                                                                                                                                                                                                                                                                                           |                                                                                                                                                                                                    |    |   |     |         |                                               |    |
|                                                                          | Transportation - car, truck, bus<br>Other                                                                                                                                                                                                                                                                                                                                                                                         | 0.0 %<br>0.0 %                                                                                                                                                                                                                                                                                                                                                                                                                                                                  |                                                                                                                                                                                                    |    |   |     |         |                                               |    |
| Based on                                                                 | Boat Cargo (skids, tubulars, containers, etc.)                                                                                                                                                                                                                                                                                                                                                                                    | 0.0 %                                                                                                                                                                                                                                                                                                                                                                                                                                                                           |                                                                                                                                                                                                    |    |   |     |         |                                               |    |
| 1 incident                                                               | Rig Floor Winch/Deck Winch (air/hydraulic)                                                                                                                                                                                                                                                                                                                                                                                        | 0.0 %                                                                                                                                                                                                                                                                                                                                                                                                                                                                           |                                                                                                                                                                                                    |    |   |     |         |                                               |    |
|                                                                          | Anchor Handling -Chains/Cables/Winches                                                                                                                                                                                                                                                                                                                                                                                            | 0.0 %                                                                                                                                                                                                                                                                                                                                                                                                                                                                           |                                                                                                                                                                                                    |    |   |     |         |                                               |    |
|                                                                          | Top Drive (blocks, swivel, kelly)                                                                                                                                                                                                                                                                                                                                                                                                 | 0.0 %<br>0.0 %                                                                                                                                                                                                                                                                                                                                                                                                                                                                  |                                                                                                                                                                                                    |    |   |     |         |                                               |    |
|                                                                          | Chemicals (sack, drum, pail, bulk hopper)<br>Welding, Cutting, Grinding Equipment                                                                                                                                                                                                                                                                                                                                                 | 0.0 %                                                                                                                                                                                                                                                                                                                                                                                                                                                                           |                                                                                                                                                                                                    |    |   |     |         |                                               |    |
|                                                                          | Decks (grating, walkway)                                                                                                                                                                                                                                                                                                                                                                                                          | 0.0 %                                                                                                                                                                                                                                                                                                                                                                                                                                                                           |                                                                                                                                                                                                    |    |   |     |         |                                               |    |
|                                                                          | Ladders                                                                                                                                                                                                                                                                                                                                                                                                                           | 0.0 %                                                                                                                                                                                                                                                                                                                                                                                                                                                                           |                                                                                                                                                                                                    |    |   |     |         |                                               |    |
|                                                                          | Crane - Cherry Picker                                                                                                                                                                                                                                                                                                                                                                                                             | 0.0 %                                                                                                                                                                                                                                                                                                                                                                                                                                                                           |                                                                                                                                                                                                    |    |   |     |         |                                               |    |
|                                                                          | Pressure Hoses/Lines<br>Material                                                                                                                                                                                                                                                                                                                                                                                                  | 0.0 %<br>0.0 %                                                                                                                                                                                                                                                                                                                                                                                                                                                                  |                                                                                                                                                                                                    |    |   |     |         |                                               |    |
|                                                                          | Well Control (BOP) Stack (well head, tree)                                                                                                                                                                                                                                                                                                                                                                                        | 0.0 %                                                                                                                                                                                                                                                                                                                                                                                                                                                                           |                                                                                                                                                                                                    |    |   |     |         |                                               |    |
|                                                                          | Stairs                                                                                                                                                                                                                                                                                                                                                                                                                            | 0.0 %                                                                                                                                                                                                                                                                                                                                                                                                                                                                           |                                                                                                                                                                                                    |    |   |     |         |                                               |    |
|                                                                          | Kelly Bushings (master bushings)                                                                                                                                                                                                                                                                                                                                                                                                  | 0.0 %                                                                                                                                                                                                                                                                                                                                                                                                                                                                           |                                                                                                                                                                                                    |    |   |     |         |                                               |    |
|                                                                          | Transportation - boat<br>Engines/Pumps/Machinery                                                                                                                                                                                                                                                                                                                                                                                  | 0.0 %<br>0.0 %                                                                                                                                                                                                                                                                                                                                                                                                                                                                  |                                                                                                                                                                                                    |    |   |     |         |                                               |    |
|                                                                          | Engines/Pumps/Machinery<br>Hand Tools: Power                                                                                                                                                                                                                                                                                                                                                                                      | 0.0 %                                                                                                                                                                                                                                                                                                                                                                                                                                                                           |                                                                                                                                                                                                    |    |   |     |         |                                               |    |
|                                                                          | Hand Tools: Manual                                                                                                                                                                                                                                                                                                                                                                                                                | 0.0 %                                                                                                                                                                                                                                                                                                                                                                                                                                                                           |                                                                                                                                                                                                    |    |   |     |         |                                               |    |
|                                                                          | Slings (rope, cable, chain, web)                                                                                                                                                                                                                                                                                                                                                                                                  | 0.0 %                                                                                                                                                                                                                                                                                                                                                                                                                                                                           |                                                                                                                                                                                                    |    |   |     |         |                                               |    |
|                                                                          | Cathead/Drawworks                                                                                                                                                                                                                                                                                                                                                                                                                 | 0.0 %                                                                                                                                                                                                                                                                                                                                                                                                                                                                           |                                                                                                                                                                                                    |    |   |     |         |                                               |    |
|                                                                          | Pipes/Collars/Tubulars/Csg.<br>Rotary                                                                                                                                                                                                                                                                                                                                                                                             | 0.0 %<br>0.0 %                                                                                                                                                                                                                                                                                                                                                                                                                                                                  |                                                                                                                                                                                                    |    |   |     |         |                                               |    |
|                                                                          | Iron Roughneck, Pipe Spinner, etc.                                                                                                                                                                                                                                                                                                                                                                                                | 0.0 %                                                                                                                                                                                                                                                                                                                                                                                                                                                                           |                                                                                                                                                                                                    |    |   |     |         |                                               |    |
|                                                                          | Spinning Chain                                                                                                                                                                                                                                                                                                                                                                                                                    | 0.0 %                                                                                                                                                                                                                                                                                                                                                                                                                                                                           |                                                                                                                                                                                                    |    |   |     |         |                                               |    |
|                                                                          | Slips (drill collar clamp)                                                                                                                                                                                                                                                                                                                                                                                                        | 0.0 %                                                                                                                                                                                                                                                                                                                                                                                                                                                                           |                                                                                                                                                                                                    |    |   |     |         |                                               |    |
|                                                                          | Elevators                                                                                                                                                                                                                                                                                                                                                                                                                         | 0.0 %                                                                                                                                                                                                                                                                                                                                                                                                                                                                           |                                                                                                                                                                                                    |    |   |     |         |                                               |    |
|                                                                          |                                                                                                                                                                                                                                                                                                                                                                                                                                   | 0 0.2                                                                                                                                                                                                                                                                                                                                                                                                                                                                           | 0.4                                                                                                                                                                                                | 0. | 6 | 0.8 | 1       | 1                                             | .2 |
|                                                                          |                                                                                                                                                                                                                                                                                                                                                                                                                                   |                                                                                                                                                                                                                                                                                                                                                                                                                                                                                 |                                                                                                                                                                                                    | -  | 0 | 0.0 | 100.0.9 | ·                                             |    |
|                                                                          |                                                                                                                                                                                                                                                                                                                                                                                                                                   | king Connection                                                                                                                                                                                                                                                                                                                                                                                                                                                                 |                                                                                                                                                                                                    |    | 0 | 0.0 | 100.0 % | ,<br>D                                        |    |
| Central America & Caribbean                                              | Mak                                                                                                                                                                                                                                                                                                                                                                                                                               | king Connection<br>Not Reported                                                                                                                                                                                                                                                                                                                                                                                                                                                 | 0.0 %                                                                                                                                                                                              |    | 0 | 0.0 | 100.0 % | ,<br>D                                        |    |
|                                                                          | Mak<br>Rig Move/Towing/A                                                                                                                                                                                                                                                                                                                                                                                                          | king Connection<br>Not Reported<br>Anchor Handling                                                                                                                                                                                                                                                                                                                                                                                                                              | 0.0 %<br>0.0 %                                                                                                                                                                                     |    |   | 0.0 | 100.0 % | Ď                                             |    |
| Land Total Recordable                                                    | Mak<br>Rig Move/Towing/A<br>Material Handling I                                                                                                                                                                                                                                                                                                                                                                                   | king Connection<br>Not Reported<br>Anchor Handling<br>Rig Floor Winch                                                                                                                                                                                                                                                                                                                                                                                                           | 0.0 %<br>0.0 %<br>0.0 %                                                                                                                                                                            |    |   | 0.0 | 100.0 % | <u>, , , , , , , , , , , , , , , , , , , </u> |    |
| Land Total Recordable<br>Incidents by Operation                          | Mak<br>Rig Move/Towing/A<br>Material Handling I<br>Material H                                                                                                                                                                                                                                                                                                                                                                     | king Connection<br>Not Reported<br>Anchor Handling<br>Rig Floor Winch<br>Handling Forklift                                                                                                                                                                                                                                                                                                                                                                                      | 0.0 %<br>0.0 %<br>0.0 %<br>0.0 %                                                                                                                                                                   |    |   | 0.0 | 100.0 % | 5                                             |    |
| Land Total Recordable                                                    | Mak<br>Rig Move/Towing/A<br>Material Handling I<br>Material H<br>Material Handli                                                                                                                                                                                                                                                                                                                                                  | ing Connection<br>Not Reported<br>Inchor Handling<br>Rig Floor Winch<br>Handling Forklift<br>ing Winch Truck                                                                                                                                                                                                                                                                                                                                                                    | 0.0 %<br>0.0 %<br>0.0 %<br>0.0 %<br>0.0 %                                                                                                                                                          |    |   |     | 100.0 % | 5                                             |    |
| Land Total Recordable<br>Incidents by Operation                          | Mak<br>Rig Move/Towing/A<br>Material Handling I<br>Material H<br>Material Handli                                                                                                                                                                                                                                                                                                                                                  | king Connection<br>Not Reported<br>Anchor Handling<br>Rig Floor Winch<br>Handling Forklift<br>Ing Winch Truck<br>I/Transportation                                                                                                                                                                                                                                                                                                                                               | 0.0 %<br>0.0 %<br>0.0 %<br>0.0 %<br>0.0 %                                                                                                                                                          |    |   |     | 100.0 % | 5                                             |    |
| Land Total Recordable<br>Incidents by Operation<br>(Chart 6)             | Mak<br>Rig Move/Towing/A<br>Material Handling I<br>Material Handli<br>Travel                                                                                                                                                                                                                                                                                                                                                      | king Connection<br>Not Reported<br>Anchor Handling<br>Rig Floor Winch<br>Handling Forklift<br>Ing Winch Truck<br>I/Transportation<br>Other                                                                                                                                                                                                                                                                                                                                      | 0.0 %<br>0.0 %<br>0.0 %<br>0.0 %<br>0.0 %<br>0.0 %                                                                                                                                                 |    |   | 0.0 | 100.0 % | 5                                             |    |
| Land Total Recordable<br>Incidents by Operation<br>(Chart 6)<br>Based on | Mak<br>Rig Move/Towing/A<br>Material Handling I<br>Material Handli<br>Travel                                                                                                                                                                                                                                                                                                                                                      | king Connection<br>Not Reported<br>Anchor Handling<br>Rig Floor Winch<br>Handling Forklift<br>Ing Winch Truck<br>I/Transportation                                                                                                                                                                                                                                                                                                                                               | 0.0 %<br>0.0 %<br>0.0 %<br>0.0 %<br>0.0 %                                                                                                                                                          |    |   |     | 100.0 % | 5                                             |    |
| Land Total Recordable<br>Incidents by Operation<br>(Chart 6)             | Mak<br>Rig Move/Towing/A<br>Material Handling I<br>Material H<br>Material Handli<br>Travel<br>Jacking Up/De                                                                                                                                                                                                                                                                                                                       | king Connection<br>Not Reported<br>unchor Handling<br>Rig Floor Winch<br>Handling Forklift<br>Ing Winch Truck<br>I/Transportation<br>Other<br>own Operations                                                                                                                                                                                                                                                                                                                    | 0.0 %<br>0.0 %<br>0.0 %<br>0.0 %<br>0.0 %<br>0.0 %<br>0.0 %<br>0.0 %                                                                                                                               |    |   |     | 100.0 % | 8                                             |    |
| Land Total Recordable<br>Incidents by Operation<br>(Chart 6)<br>Based on | Mak<br>Rig Move/Towing/A<br>Material Handling I<br>Material H<br>Material Handli<br>Travel<br>Jacking Up/De                                                                                                                                                                                                                                                                                                                       | king Connection<br>Not Reported<br>unchor Handling<br>Rig Floor Winch<br>Handling Forklift<br>ing Winch Truck<br>I/Transportation<br>Other<br>own Operations<br>Handling Riser<br>trieving Anchors                                                                                                                                                                                                                                                                              | 0.0 %<br>0.0 %<br>0.0 %<br>0.0 %<br>0.0 %<br>0.0 %<br>0.0 %<br>0.0 %                                                                                                                               |    |   | 0.0 | 100.0 % | 8                                             |    |
| Land Total Recordable<br>Incidents by Operation<br>(Chart 6)<br>Based on | Mak<br>Rig Move/Towing/A<br>Material Handling I<br>Material Handli<br>Travel<br>Jacking Up/De<br>Running/Ret                                                                                                                                                                                                                                                                                                                      | king Connection<br>Not Reported<br>Inchor Handling<br>Rig Floor Winch<br>Handling Forklift<br>ing Winch Truck<br>I/Transportation<br>Other<br>own Operations<br>Handling Riser<br>trieving Anchors<br>ng related tasks)                                                                                                                                                                                                                                                         | 0.0 %<br>0.0 %<br>0.0 %<br>0.0 %<br>0.0 %<br>0.0 %<br>0.0 %<br>0.0 %<br>0.0 %                                                                                                                      |    |   |     | 100.0 % | 5                                             |    |
| Land Total Recordable<br>Incidents by Operation<br>(Chart 6)<br>Based on | Mak<br>Rig Move/Towing/A<br>Material Handling I<br>Material Handli<br>Travel<br>Jacking Up/Do<br>Running/Ret<br>Painting (paintin                                                                                                                                                                                                                                                                                                 | king Connection<br>Not Reported<br>Inchor Handling<br>Rig Floor Winch<br>Handling Forklift<br>ing Winch Truck<br>I/Transportation<br>Other<br>own Operations<br>Handling Riser<br>trieving Anchors<br>ng related tasks)                                                                                                                                                                                                                                                         | 0.0 %<br>0.0 %<br>0.0 %<br>0.0 %<br>0.0 %<br>0.0 %<br>0.0 %<br>0.0 %<br>0.0 %                                                                                                                      |    |   |     | 100.0 % | 5                                             |    |
| Land Total Recordable<br>Incidents by Operation<br>(Chart 6)<br>Based on | Mak<br>Rig Move/Towing/A<br>Material Handling I<br>Material Handli<br>Travel<br>Jacking Up/Do<br>Running/Ret<br>Painting (paintin                                                                                                                                                                                                                                                                                                 | king Connection<br>Not Reported<br>Inchor Handling<br>Rig Floor Winch<br>Handling Forklift<br>ing Winch Truck<br>I/Transportation<br>Other<br>own Operations<br>Handling Riser<br>trieving Anchors<br>ng related tasks)<br>t/Scale Removal                                                                                                                                                                                                                                      | 0.0 %<br>0.0 %<br>0.0 %<br>0.0 %<br>0.0 %<br>0.0 %<br>0.0 %<br>0.0 %<br>0.0 %<br>0.0 %                                                                                                             |    |   |     | 100.0 % | 5                                             |    |
| Land Total Recordable<br>Incidents by Operation<br>(Chart 6)<br>Based on | Mak<br>Rig Move/Towing/A<br>Material Handling I<br>Material Handli<br>Travel<br>Jacking Up/Do<br>Running/Ret<br>Painting (paintin                                                                                                                                                                                                                                                                                                 | king Connection<br>Not Reported<br>Inchor Handling<br>Rig Floor Winch<br>Handling Forklift<br>ing Winch Truck<br>I/Transportation<br>Other<br>own Operations<br>Handling Riser<br>irrieving Anchors<br>ng related tasks)<br>t/Scale Removal<br>Well Testing                                                                                                                                                                                                                     | 0.0 %<br>0.0 %                                                                                                    |    |   |     | 100.0 % | 5                                             |    |
| Land Total Recordable<br>Incidents by Operation<br>(Chart 6)<br>Based on | Mak<br>Rig Move/Towing/A<br>Material Handling I<br>Material Handli<br>Travel<br>Jacking Up/Do<br>Running/Ret<br>Painting (paintin                                                                                                                                                                                                                                                                                                 | king Connection<br>Not Reported<br>anchor Handling<br>Rig Floor Winch<br>Handling Forklift<br>ing Winch Truck<br>I/Transportation<br>Other<br>own Operations<br>Handling Riser<br>trieving Anchors<br>ng related tasks)<br>t/Scale Removal<br>Well Testing<br>Training<br>Walking                                                                                                                                                                                               | 0.0 %<br>0.0 %                                                                                                    |    |   |     | 100.0 % | 5                                             |    |
| Land Total Recordable<br>Incidents by Operation<br>(Chart 6)<br>Based on | Mak<br>Rig Move/Towing/A<br>Material Handling I<br>Material Handli<br>Travel<br>Jacking Up/Da<br>Running/Ret<br>Painting (paintin<br>Abrasive Blasting/Paint                                                                                                                                                                                                                                                                      | king Connection<br>Not Reported<br>anchor Handling<br>Rig Floor Winch<br>Handling Forklift<br>ing Winch Truck<br>I/Transportation<br>Other<br>own Operations<br>Handling Riser<br>trieving Anchors<br>ng related tasks)<br>t/Scale Removal<br>Well Testing<br>Training<br>Walking                                                                                                                                                                                               | 0.0 %<br>0.0 %                                                                                           |    |   |     | 100.0 % | 5                                             |    |
| Land Total Recordable<br>Incidents by Operation<br>(Chart 6)<br>Based on | Mak<br>Rig Move/Towing/A<br>Material Handling I<br>Material Handli<br>Travel<br>Jacking Up/De<br>Running/Ret<br>Painting (paintin<br>Abrasive Blasting/Paint                                                                                                                                                                                                                                                                      | king Connection<br>Not Reported<br>anchor Handling<br>Rig Floor Winch<br>Handling Forklift<br>ing Winch Truck<br>I/Transportation<br>Other<br>own Operations<br>Handling Riser<br>trieving Anchors<br>ng related tasks)<br>t/Scale Removal<br>Well Testing<br>Training<br>Walking<br>perforating, etc.)                                                                                                                                                                         | 0.0 %<br>0.0 %                                                                                  |    |   |     | 100.0 % | 5                                             |    |
| Land Total Recordable<br>Incidents by Operation<br>(Chart 6)<br>Based on | Mak<br>Rig Move/Towing/A<br>Material Handling I<br>Material Handli<br>Travel<br>Jacking Up/De<br>Running/Ret<br>Painting (paintin<br>Abrasive Blasting/Paint                                                                                                                                                                                                                                                                      | king Connection<br>Not Reported<br>anchor Handling<br>Rig Floor Winch<br>Handling Forklift<br>ing Winch Truck<br>I/Transportation<br>Other<br>own Operations<br>Handling Riser<br>trieving Anchors<br>ing related tasks)<br>t/Scale Removal<br>Well Testing<br>Walking<br>berforating, etc.)<br>Cementing<br>Mixing/Pumping                                                                                                                                                     | 0.0 %<br>0.0 %                                                                         |    |   |     | 100.0 % | 5                                             |    |
| Land Total Recordable<br>Incidents by Operation<br>(Chart 6)<br>Based on | Mak<br>Rig Move/Towing/A<br>Material Handling I<br>Material Handli<br>Travel<br>Jacking Up/De<br>Running/Ret<br>Painting (paintin<br>Abrasive Blasting/Paint<br>Special Operations (wireline, p                                                                                                                                                                                                                                   | king Connection<br>Not Reported<br>anchor Handling<br>Rig Floor Winch<br>landling Forklift<br>ing Winch Truck<br>I/Transportation<br>Other<br>own Operations<br>Handling Riser<br>trieving Anchors<br>ing related tasks)<br>t/Scale Removal<br>Well Testing<br>Walking<br>perforating, etc.)<br>Cementing<br>dixing/Pumping<br>or Maintenance                                                                                                                                   | 0.0 %<br>0.0 %                                                                |    |   |     | 100.0 % | 5                                             |    |
| Land Total Recordable<br>Incidents by Operation<br>(Chart 6)<br>Based on | Mak<br>Rig Move/Towing/A<br>Material Handling I<br>Material Handli<br>Travel<br>Jacking Up/De<br>Running/Ret<br>Painting (paintin<br>Abrasive Blasting/Paint<br>Special Operations (wireline, p<br>Mud M<br>Rig/Equipment Repairs                                                                                                                                                                                                 | king Connection<br>Not Reported<br>anchor Handling<br>Rig Floor Winch<br>landling Forklift<br>ing Winch Truck<br>I/Transportation<br>Other<br>own Operations<br>Handling Riser<br>trieving Anchors<br>ng related tasks)<br>t/Scale Removal<br>Well Testing<br>Walking<br>berforating, etc.)<br>Cementing<br>dixing/Pumping<br>or Maintenance<br>all/Maintenance                                                                                                                 | 0.0 %<br>0.0 %                                     |    |   |     | 100.0 % | 5                                             |    |
| Land Total Recordable<br>Incidents by Operation<br>(Chart 6)<br>Based on | Mak<br>Rig Move/Towing/A<br>Material Handling I<br>Material Handlin<br>Travel<br>Jacking Up/De<br>Running/Ret<br>Painting (paintin<br>Abrasive Blasting/Paint<br>Abrasive Blasting/Paint<br>Special Operations (wireline, p<br>Mud M<br>Rig/Equipment Repairs<br>Well Control (BOP) Stack (well head/tree) Insta<br>Rigging Up/Down (rig move prepar<br>Material Handling Crar                                                    | king Connection<br>Not Reported<br>anchor Handling<br>Rig Floor Winch<br>landling Forklift<br>ing Winch Truck<br>I/Transportation<br>Other<br>own Operations<br>Handling Riser<br>trieving Anchors<br>ng related tasks)<br>t/Scale Removal<br>Well Testing<br>Walking<br>berforating, etc.)<br>Cementing<br>dixing/Pumping<br>or Maintenance<br>ration, rig move)<br>ne/Cherry Picker                                                                                           | 0.0 %<br>0.0 %                                     |    |   |     | 100.0 % |                                               |    |
| Land Total Recordable<br>Incidents by Operation<br>(Chart 6)<br>Based on | Mak<br>Rig Move/Towing/A<br>Material Handling I<br>Material Handlin<br>Travel<br>Jacking Up/Du<br>Running/Ret<br>Painting (paintin<br>Abrasive Blasting/Paint<br>Abrasive Blasting/Paint<br>Special Operations (wireline, p<br>Mud M<br>Rig/Equipment Repairs<br>Well Control (BOP) Stack (well head/tree) Insta<br>Rigging Up/Down (rig move prepar<br>Material Handling Crar                                                    | king Connection<br>Not Reported<br>anchor Handling<br>Rig Floor Winch<br>landling Forklift<br>ing Winch Truck<br>I/Transportation<br>Other<br>own Operations<br>Handling Riser<br>trieving Anchors<br>ing related tasks)<br>t/Scale Removal<br>Well Testing<br>Training<br>Walking<br>berforating, etc.)<br>Cementing<br>dixing/Pumping<br>or Maintenance<br>all/Maintenance<br>ration, rig move)<br>ne/Cherry Picker<br>landling Manual                                        | 0.0 %<br>0.0 % |    |   |     | 100.0 % |                                               |    |
| Land Total Recordable<br>Incidents by Operation<br>(Chart 6)<br>Based on | Mak<br>Rig Move/Towing/A<br>Material Handling I<br>Material Handlin<br>Travel<br>Jacking Up/D<br>Running/Ret<br>Painting (paintin<br>Abrasive Blasting/Paint<br>Abrasive Blasting/Paint<br>Special Operations (wireline, p<br>Mud M<br>Rig/Equipment Repairs<br>Well Control (BOP) Stack (well head/tree) Insta<br>Rigging Up/Down (rig move prepar<br>Material Handling Cran<br>Material H                                       | king Connection<br>Not Reported<br>Inchor Handling<br>Rig Floor Winch<br>Handling Forklift<br>ing Winch Truck<br>I/Transportation<br>Other<br>own Operations<br>Handling Riser<br>trieving Anchors<br>ng related tasks)<br>t/Scale Removal<br>Well Testing<br>Training<br>Walking<br>berforating, etc.)<br>Cementing<br>dixing/Pumping<br>or Maintenance<br>ration, rig move)<br>ne/Cherry Picker<br>landling Manual<br>p Pipe/Tubulars                                         | 0.0 %<br>0.0 %                            |    |   |     | 100.0 % | 5                                             |    |
| Land Total Recordable<br>Incidents by Operation<br>(Chart 6)<br>Based on | Mak<br>Rig Move/Towing/A<br>Material Handling I<br>Material Handlin<br>Travel<br>Jacking Up/D<br>Running/Ret<br>Painting (paintin<br>Abrasive Blasting/Paint<br>Abrasive Blasting/Paint<br>Special Operations (wireline, p<br>Mud M<br>Rig/Equipment Repairs<br>Well Control (BOP) Stack (well head/tree) Insta<br>Rigging Up/Down (rig move prepar<br>Material Handling Cran<br>Material Handling Cran<br>Material Handling Cran | king Connection<br>Not Reported<br>Inchor Handling<br>Rig Floor Winch<br>Handling Forklift<br>ing Winch Truck<br>I/Transportation<br>Other<br>own Operations<br>Handling Riser<br>trieving Anchors<br>ng related tasks)<br>t/Scale Removal<br>Well Testing<br>Training<br>Walking<br>berforating, etc.)<br>Cementing<br>dixing/Pumping<br>or Maintenance<br>ation, rig move)<br>ne/Cherry Picker<br>landling Manual<br>p Pipe/Tubulars<br>down csg. tools)                      | 0.0 %<br>0.0 % |    |   |     | 100.0 % | 5                                             |    |
| Land Total Recordable<br>Incidents by Operation<br>(Chart 6)<br>Based on | Mak<br>Rig Move/Towing/A<br>Material Handling I<br>Material Handlin<br>Travel<br>Jacking Up/D<br>Running/Ret<br>Painting (paintin<br>Abrasive Blasting/Paint<br>Abrasive Blasting/Paint<br>Special Operations (wireline, p<br>Mud M<br>Rig/Equipment Repairs<br>Well Control (BOP) Stack (well head/tree) Insta<br>Rigging Up/Down (rig move prepar<br>Material Handling Cran<br>Material Handling Cran<br>Material Handling Cran | king Connection<br>Not Reported<br>Inchor Handling<br>Rig Floor Winch<br>Handling Forklift<br>ing Winch Truck<br>I/Transportation<br>Other<br>own Operations<br>Handling Riser<br>irrieving Anchors<br>ng related tasks)<br>t/Scale Removal<br>Well Testing<br>Training<br>Walking<br>berforating, etc.)<br>Cementing<br>Mixing/Pumping<br>or Maintenance<br>ation, rig move)<br>he/Cherry Picker<br>landling Manual<br>p Pipe/Tubulars<br>down csg. tools)<br>lling Operations | 0.0 %<br>0.0 % |    |   |     | 100.0 % | 5                                             |    |