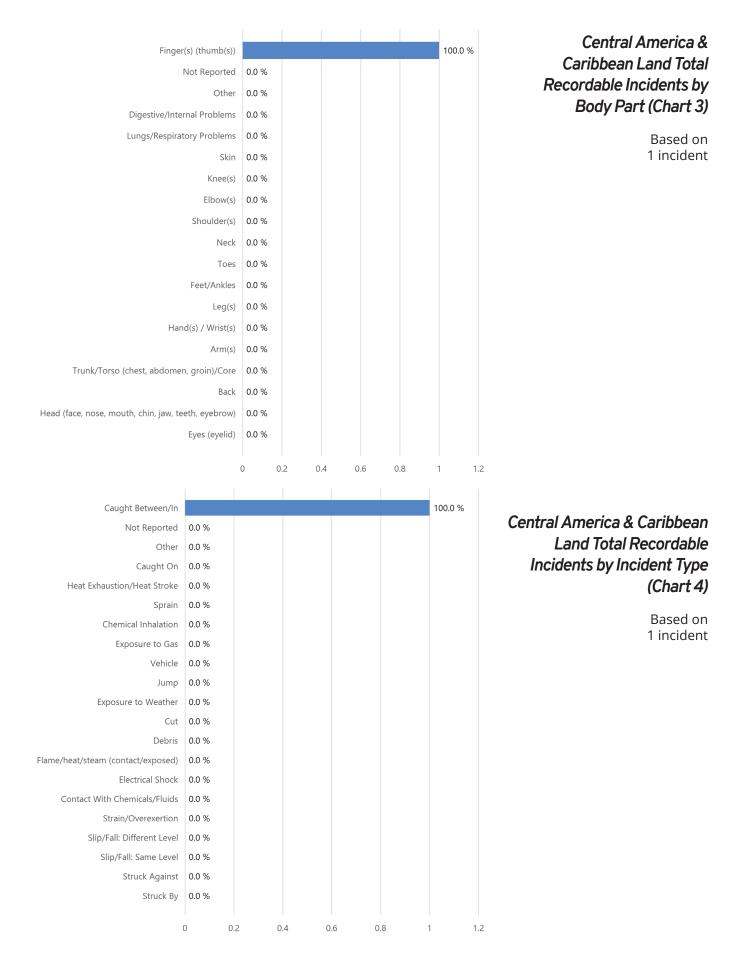

#### IADC 2024 Central America & Caribbean Land Charts

| Central America &                                                        | Tongs                                                                                                                                                                                                                                                                                                                                                                                                                             | 0.0.04                                                                                                                                                                                                                                                                                                                                                                                                                                                                          |                                                                                                                                                                                                    |    |   |     |         | 100.0 %                                       |    |
|--------------------------------------------------------------------------|-----------------------------------------------------------------------------------------------------------------------------------------------------------------------------------------------------------------------------------------------------------------------------------------------------------------------------------------------------------------------------------------------------------------------------------|---------------------------------------------------------------------------------------------------------------------------------------------------------------------------------------------------------------------------------------------------------------------------------------------------------------------------------------------------------------------------------------------------------------------------------------------------------------------------------|----------------------------------------------------------------------------------------------------------------------------------------------------------------------------------------------------|----|---|-----|---------|-----------------------------------------------|----|
| Caribbean Land Total                                                     | Not Reported<br>Drill Line                                                                                                                                                                                                                                                                                                                                                                                                        | 0.0 %<br>0.0 %                                                                                                                                                                                                                                                                                                                                                                                                                                                                  |                                                                                                                                                                                                    |    |   |     |         |                                               |    |
| Recordable Incidents by                                                  | Forklift                                                                                                                                                                                                                                                                                                                                                                                                                          | 0.0 %                                                                                                                                                                                                                                                                                                                                                                                                                                                                           |                                                                                                                                                                                                    |    |   |     |         |                                               |    |
| 2                                                                        | Winch Truck                                                                                                                                                                                                                                                                                                                                                                                                                       | 0.0 %                                                                                                                                                                                                                                                                                                                                                                                                                                                                           |                                                                                                                                                                                                    |    |   |     |         |                                               |    |
| Equipment (Chart 5)                                                      | Transportation - helicopter                                                                                                                                                                                                                                                                                                                                                                                                       | 0.0 %                                                                                                                                                                                                                                                                                                                                                                                                                                                                           |                                                                                                                                                                                                    |    |   |     |         |                                               |    |
|                                                                          | Transportation - car, truck, bus<br>Other                                                                                                                                                                                                                                                                                                                                                                                         | 0.0 %<br>0.0 %                                                                                                                                                                                                                                                                                                                                                                                                                                                                  |                                                                                                                                                                                                    |    |   |     |         |                                               |    |
| Based on                                                                 | Boat Cargo (skids, tubulars, containers, etc.)                                                                                                                                                                                                                                                                                                                                                                                    | 0.0 %                                                                                                                                                                                                                                                                                                                                                                                                                                                                           |                                                                                                                                                                                                    |    |   |     |         |                                               |    |
| 1 incident                                                               | Rig Floor Winch/Deck Winch (air/hydraulic)                                                                                                                                                                                                                                                                                                                                                                                        | 0.0 %                                                                                                                                                                                                                                                                                                                                                                                                                                                                           |                                                                                                                                                                                                    |    |   |     |         |                                               |    |
|                                                                          | Anchor Handling -Chains/Cables/Winches                                                                                                                                                                                                                                                                                                                                                                                            | 0.0 %                                                                                                                                                                                                                                                                                                                                                                                                                                                                           |                                                                                                                                                                                                    |    |   |     |         |                                               |    |
|                                                                          | Top Drive (blocks, swivel, kelly)                                                                                                                                                                                                                                                                                                                                                                                                 | 0.0 %<br>0.0 %                                                                                                                                                                                                                                                                                                                                                                                                                                                                  |                                                                                                                                                                                                    |    |   |     |         |                                               |    |
|                                                                          | Chemicals (sack, drum, pail, bulk hopper)<br>Welding, Cutting, Grinding Equipment                                                                                                                                                                                                                                                                                                                                                 | 0.0 %                                                                                                                                                                                                                                                                                                                                                                                                                                                                           |                                                                                                                                                                                                    |    |   |     |         |                                               |    |
|                                                                          | Decks (grating, walkway)                                                                                                                                                                                                                                                                                                                                                                                                          | 0.0 %                                                                                                                                                                                                                                                                                                                                                                                                                                                                           |                                                                                                                                                                                                    |    |   |     |         |                                               |    |
|                                                                          | Ladders                                                                                                                                                                                                                                                                                                                                                                                                                           | 0.0 %                                                                                                                                                                                                                                                                                                                                                                                                                                                                           |                                                                                                                                                                                                    |    |   |     |         |                                               |    |
|                                                                          | Crane - Cherry Picker                                                                                                                                                                                                                                                                                                                                                                                                             | 0.0 %                                                                                                                                                                                                                                                                                                                                                                                                                                                                           |                                                                                                                                                                                                    |    |   |     |         |                                               |    |
|                                                                          | Pressure Hoses/Lines<br>Material                                                                                                                                                                                                                                                                                                                                                                                                  | 0.0 %<br>0.0 %                                                                                                                                                                                                                                                                                                                                                                                                                                                                  |                                                                                                                                                                                                    |    |   |     |         |                                               |    |
|                                                                          | Well Control (BOP) Stack (well head, tree)                                                                                                                                                                                                                                                                                                                                                                                        | 0.0 %                                                                                                                                                                                                                                                                                                                                                                                                                                                                           |                                                                                                                                                                                                    |    |   |     |         |                                               |    |
|                                                                          | Stairs                                                                                                                                                                                                                                                                                                                                                                                                                            | 0.0 %                                                                                                                                                                                                                                                                                                                                                                                                                                                                           |                                                                                                                                                                                                    |    |   |     |         |                                               |    |
|                                                                          | Kelly Bushings (master bushings)                                                                                                                                                                                                                                                                                                                                                                                                  | 0.0 %                                                                                                                                                                                                                                                                                                                                                                                                                                                                           |                                                                                                                                                                                                    |    |   |     |         |                                               |    |
|                                                                          | Transportation - boat<br>Engines/Pumps/Machinery                                                                                                                                                                                                                                                                                                                                                                                  | 0.0 %<br>0.0 %                                                                                                                                                                                                                                                                                                                                                                                                                                                                  |                                                                                                                                                                                                    |    |   |     |         |                                               |    |
|                                                                          | Engines/Pumps/Machinery<br>Hand Tools: Power                                                                                                                                                                                                                                                                                                                                                                                      | 0.0 %                                                                                                                                                                                                                                                                                                                                                                                                                                                                           |                                                                                                                                                                                                    |    |   |     |         |                                               |    |
|                                                                          | Hand Tools: Manual                                                                                                                                                                                                                                                                                                                                                                                                                | 0.0 %                                                                                                                                                                                                                                                                                                                                                                                                                                                                           |                                                                                                                                                                                                    |    |   |     |         |                                               |    |
|                                                                          | Slings (rope, cable, chain, web)                                                                                                                                                                                                                                                                                                                                                                                                  | 0.0 %                                                                                                                                                                                                                                                                                                                                                                                                                                                                           |                                                                                                                                                                                                    |    |   |     |         |                                               |    |
|                                                                          | Cathead/Drawworks                                                                                                                                                                                                                                                                                                                                                                                                                 | 0.0 %                                                                                                                                                                                                                                                                                                                                                                                                                                                                           |                                                                                                                                                                                                    |    |   |     |         |                                               |    |
|                                                                          | Pipes/Collars/Tubulars/Csg.<br>Rotary                                                                                                                                                                                                                                                                                                                                                                                             | 0.0 %<br>0.0 %                                                                                                                                                                                                                                                                                                                                                                                                                                                                  |                                                                                                                                                                                                    |    |   |     |         |                                               |    |
|                                                                          | Iron Roughneck, Pipe Spinner, etc.                                                                                                                                                                                                                                                                                                                                                                                                | 0.0 %                                                                                                                                                                                                                                                                                                                                                                                                                                                                           |                                                                                                                                                                                                    |    |   |     |         |                                               |    |
|                                                                          | Spinning Chain                                                                                                                                                                                                                                                                                                                                                                                                                    | 0.0 %                                                                                                                                                                                                                                                                                                                                                                                                                                                                           |                                                                                                                                                                                                    |    |   |     |         |                                               |    |
|                                                                          | Slips (drill collar clamp)                                                                                                                                                                                                                                                                                                                                                                                                        | 0.0 %                                                                                                                                                                                                                                                                                                                                                                                                                                                                           |                                                                                                                                                                                                    |    |   |     |         |                                               |    |
|                                                                          | Elevators                                                                                                                                                                                                                                                                                                                                                                                                                         | 0.0 %                                                                                                                                                                                                                                                                                                                                                                                                                                                                           |                                                                                                                                                                                                    |    |   |     |         |                                               |    |
|                                                                          |                                                                                                                                                                                                                                                                                                                                                                                                                                   | 0 0.2                                                                                                                                                                                                                                                                                                                                                                                                                                                                           | 0.4                                                                                                                                                                                                | 0. | 6 | 0.8 | 1       | 1                                             | .2 |
|                                                                          |                                                                                                                                                                                                                                                                                                                                                                                                                                   |                                                                                                                                                                                                                                                                                                                                                                                                                                                                                 |                                                                                                                                                                                                    | -  | 0 | 0.0 | 100.0.9 | ·                                             |    |
|                                                                          |                                                                                                                                                                                                                                                                                                                                                                                                                                   | king Connection                                                                                                                                                                                                                                                                                                                                                                                                                                                                 |                                                                                                                                                                                                    |    | 0 | 0.0 | 100.0 % | ,<br>D                                        |    |
| Central America & Caribbean                                              | Mak                                                                                                                                                                                                                                                                                                                                                                                                                               | king Connection<br>Not Reported                                                                                                                                                                                                                                                                                                                                                                                                                                                 | 0.0 %                                                                                                                                                                                              |    | 0 | 0.0 | 100.0 % | ,<br>D                                        |    |
|                                                                          | Mak<br>Rig Move/Towing/A                                                                                                                                                                                                                                                                                                                                                                                                          | king Connection<br>Not Reported<br>Anchor Handling                                                                                                                                                                                                                                                                                                                                                                                                                              | 0.0 %<br>0.0 %                                                                                                                                                                                     |    |   | 0.0 | 100.0 % | Ď                                             |    |
| Land Total Recordable                                                    | Mak<br>Rig Move/Towing/A<br>Material Handling I                                                                                                                                                                                                                                                                                                                                                                                   | king Connection<br>Not Reported<br>Anchor Handling<br>Rig Floor Winch                                                                                                                                                                                                                                                                                                                                                                                                           | 0.0 %<br>0.0 %<br>0.0 %                                                                                                                                                                            |    |   | 0.0 | 100.0 % | <u>, , , , , , , , , , , , , , , , , , , </u> |    |
| Land Total Recordable<br>Incidents by Operation                          | Mak<br>Rig Move/Towing/A<br>Material Handling I<br>Material H                                                                                                                                                                                                                                                                                                                                                                     | king Connection<br>Not Reported<br>Anchor Handling<br>Rig Floor Winch<br>Handling Forklift                                                                                                                                                                                                                                                                                                                                                                                      | 0.0 %<br>0.0 %<br>0.0 %<br>0.0 %                                                                                                                                                                   |    |   | 0.0 | 100.0 % | 5                                             |    |
| Land Total Recordable                                                    | Mak<br>Rig Move/Towing/A<br>Material Handling I<br>Material H<br>Material Handli                                                                                                                                                                                                                                                                                                                                                  | ing Connection<br>Not Reported<br>Inchor Handling<br>Rig Floor Winch<br>Handling Forklift<br>ing Winch Truck                                                                                                                                                                                                                                                                                                                                                                    | 0.0 %<br>0.0 %<br>0.0 %<br>0.0 %<br>0.0 %                                                                                                                                                          |    |   |     | 100.0 % | 5                                             |    |
| Land Total Recordable<br>Incidents by Operation                          | Mak<br>Rig Move/Towing/A<br>Material Handling I<br>Material H<br>Material Handli                                                                                                                                                                                                                                                                                                                                                  | king Connection<br>Not Reported<br>Anchor Handling<br>Rig Floor Winch<br>Handling Forklift<br>Ing Winch Truck<br>I/Transportation                                                                                                                                                                                                                                                                                                                                               | 0.0 %<br>0.0 %<br>0.0 %<br>0.0 %<br>0.0 %                                                                                                                                                          |    |   |     | 100.0 % | 5                                             |    |
| Land Total Recordable<br>Incidents by Operation<br>(Chart 6)             | Mak<br>Rig Move/Towing/A<br>Material Handling I<br>Material Handli<br>Travel                                                                                                                                                                                                                                                                                                                                                      | king Connection<br>Not Reported<br>Anchor Handling<br>Rig Floor Winch<br>Handling Forklift<br>Ing Winch Truck<br>I/Transportation<br>Other                                                                                                                                                                                                                                                                                                                                      | 0.0 %<br>0.0 %<br>0.0 %<br>0.0 %<br>0.0 %<br>0.0 %                                                                                                                                                 |    |   | 0.0 | 100.0 % | 5                                             |    |
| Land Total Recordable<br>Incidents by Operation<br>(Chart 6)<br>Based on | Mak<br>Rig Move/Towing/A<br>Material Handling I<br>Material Handli<br>Travel                                                                                                                                                                                                                                                                                                                                                      | king Connection<br>Not Reported<br>Anchor Handling<br>Rig Floor Winch<br>Handling Forklift<br>Ing Winch Truck<br>I/Transportation                                                                                                                                                                                                                                                                                                                                               | 0.0 %<br>0.0 %<br>0.0 %<br>0.0 %<br>0.0 %                                                                                                                                                          |    |   |     | 100.0 % | 5                                             |    |
| Land Total Recordable<br>Incidents by Operation<br>(Chart 6)             | Mak<br>Rig Move/Towing/A<br>Material Handling I<br>Material H<br>Material Handli<br>Travel<br>Jacking Up/De                                                                                                                                                                                                                                                                                                                       | king Connection<br>Not Reported<br>unchor Handling<br>Rig Floor Winch<br>Handling Forklift<br>Ing Winch Truck<br>I/Transportation<br>Other<br>own Operations                                                                                                                                                                                                                                                                                                                    | 0.0 %<br>0.0 %<br>0.0 %<br>0.0 %<br>0.0 %<br>0.0 %<br>0.0 %<br>0.0 %                                                                                                                               |    |   |     | 100.0 % | 8                                             |    |
| Land Total Recordable<br>Incidents by Operation<br>(Chart 6)<br>Based on | Mak<br>Rig Move/Towing/A<br>Material Handling I<br>Material H<br>Material Handli<br>Travel<br>Jacking Up/De                                                                                                                                                                                                                                                                                                                       | king Connection<br>Not Reported<br>unchor Handling<br>Rig Floor Winch<br>Handling Forklift<br>ing Winch Truck<br>I/Transportation<br>Other<br>own Operations<br>Handling Riser<br>trieving Anchors                                                                                                                                                                                                                                                                              | 0.0 %<br>0.0 %<br>0.0 %<br>0.0 %<br>0.0 %<br>0.0 %<br>0.0 %<br>0.0 %                                                                                                                               |    |   | 0.0 | 100.0 % | 8                                             |    |
| Land Total Recordable<br>Incidents by Operation<br>(Chart 6)<br>Based on | Mak<br>Rig Move/Towing/A<br>Material Handling I<br>Material Handli<br>Travel<br>Jacking Up/De<br>Running/Ret                                                                                                                                                                                                                                                                                                                      | king Connection<br>Not Reported<br>Inchor Handling<br>Rig Floor Winch<br>Handling Forklift<br>ing Winch Truck<br>I/Transportation<br>Other<br>own Operations<br>Handling Riser<br>trieving Anchors<br>ng related tasks)                                                                                                                                                                                                                                                         | 0.0 %<br>0.0 %<br>0.0 %<br>0.0 %<br>0.0 %<br>0.0 %<br>0.0 %<br>0.0 %<br>0.0 %                                                                                                                      |    |   |     | 100.0 % | 5                                             |    |
| Land Total Recordable<br>Incidents by Operation<br>(Chart 6)<br>Based on | Mak<br>Rig Move/Towing/A<br>Material Handling I<br>Material Handli<br>Travel<br>Jacking Up/Do<br>Running/Ret<br>Painting (paintin                                                                                                                                                                                                                                                                                                 | king Connection<br>Not Reported<br>Inchor Handling<br>Rig Floor Winch<br>Handling Forklift<br>ing Winch Truck<br>I/Transportation<br>Other<br>own Operations<br>Handling Riser<br>trieving Anchors<br>ng related tasks)                                                                                                                                                                                                                                                         | 0.0 %<br>0.0 %<br>0.0 %<br>0.0 %<br>0.0 %<br>0.0 %<br>0.0 %<br>0.0 %<br>0.0 %                                                                                                                      |    |   |     | 100.0 % | 5                                             |    |
| Land Total Recordable<br>Incidents by Operation<br>(Chart 6)<br>Based on | Mak<br>Rig Move/Towing/A<br>Material Handling I<br>Material Handli<br>Travel<br>Jacking Up/Do<br>Running/Ret<br>Painting (paintin                                                                                                                                                                                                                                                                                                 | king Connection<br>Not Reported<br>Inchor Handling<br>Rig Floor Winch<br>Handling Forklift<br>ing Winch Truck<br>I/Transportation<br>Other<br>own Operations<br>Handling Riser<br>trieving Anchors<br>ng related tasks)<br>t/Scale Removal                                                                                                                                                                                                                                      | 0.0 %<br>0.0 %<br>0.0 %<br>0.0 %<br>0.0 %<br>0.0 %<br>0.0 %<br>0.0 %<br>0.0 %<br>0.0 %                                                                                                             |    |   |     | 100.0 % | 5                                             |    |
| Land Total Recordable<br>Incidents by Operation<br>(Chart 6)<br>Based on | Mak<br>Rig Move/Towing/A<br>Material Handling I<br>Material Handli<br>Travel<br>Jacking Up/Do<br>Running/Ret<br>Painting (paintin                                                                                                                                                                                                                                                                                                 | king Connection<br>Not Reported<br>Inchor Handling<br>Rig Floor Winch<br>Handling Forklift<br>ing Winch Truck<br>I/Transportation<br>Other<br>own Operations<br>Handling Riser<br>irrieving Anchors<br>ng related tasks)<br>t/Scale Removal<br>Well Testing                                                                                                                                                                                                                     | 0.0 %<br>0.0 %                                                                                                    |    |   |     | 100.0 % | 5                                             |    |
| Land Total Recordable<br>Incidents by Operation<br>(Chart 6)<br>Based on | Mak<br>Rig Move/Towing/A<br>Material Handling I<br>Material Handli<br>Travel<br>Jacking Up/Do<br>Running/Ret<br>Painting (paintin                                                                                                                                                                                                                                                                                                 | king Connection<br>Not Reported<br>anchor Handling<br>Rig Floor Winch<br>Handling Forklift<br>ing Winch Truck<br>I/Transportation<br>Other<br>own Operations<br>Handling Riser<br>trieving Anchors<br>ng related tasks)<br>t/Scale Removal<br>Well Testing<br>Training<br>Walking                                                                                                                                                                                               | 0.0 %<br>0.0 %                                                                                                    |    |   |     | 100.0 % | 5                                             |    |
| Land Total Recordable<br>Incidents by Operation<br>(Chart 6)<br>Based on | Mak<br>Rig Move/Towing/A<br>Material Handling I<br>Material Handli<br>Travel<br>Jacking Up/Da<br>Running/Ret<br>Painting (paintin<br>Abrasive Blasting/Paint                                                                                                                                                                                                                                                                      | king Connection<br>Not Reported<br>anchor Handling<br>Rig Floor Winch<br>Handling Forklift<br>ing Winch Truck<br>I/Transportation<br>Other<br>own Operations<br>Handling Riser<br>trieving Anchors<br>ng related tasks)<br>t/Scale Removal<br>Well Testing<br>Training<br>Walking                                                                                                                                                                                               | 0.0 %<br>0.0 %                                                                                           |    |   |     | 100.0 % | 5                                             |    |
| Land Total Recordable<br>Incidents by Operation<br>(Chart 6)<br>Based on | Mak<br>Rig Move/Towing/A<br>Material Handling I<br>Material Handli<br>Travel<br>Jacking Up/De<br>Running/Ret<br>Painting (paintin<br>Abrasive Blasting/Paint                                                                                                                                                                                                                                                                      | king Connection<br>Not Reported<br>anchor Handling<br>Rig Floor Winch<br>Handling Forklift<br>ing Winch Truck<br>I/Transportation<br>Other<br>own Operations<br>Handling Riser<br>trieving Anchors<br>ng related tasks)<br>t/Scale Removal<br>Well Testing<br>Training<br>Walking<br>perforating, etc.)                                                                                                                                                                         | 0.0 %<br>0.0 %                                                                                  |    |   |     | 100.0 % | 5                                             |    |
| Land Total Recordable<br>Incidents by Operation<br>(Chart 6)<br>Based on | Mak<br>Rig Move/Towing/A<br>Material Handling I<br>Material Handli<br>Travel<br>Jacking Up/De<br>Running/Ret<br>Painting (paintin<br>Abrasive Blasting/Paint                                                                                                                                                                                                                                                                      | king Connection<br>Not Reported<br>anchor Handling<br>Rig Floor Winch<br>Handling Forklift<br>ing Winch Truck<br>I/Transportation<br>Other<br>own Operations<br>Handling Riser<br>trieving Anchors<br>ing related tasks)<br>t/Scale Removal<br>Well Testing<br>Walking<br>berforating, etc.)<br>Cementing<br>Mixing/Pumping                                                                                                                                                     | 0.0 %<br>0.0 %                                                                         |    |   |     | 100.0 % | 5                                             |    |
| Land Total Recordable<br>Incidents by Operation<br>(Chart 6)<br>Based on | Mak<br>Rig Move/Towing/A<br>Material Handling I<br>Material Handli<br>Travel<br>Jacking Up/De<br>Running/Ret<br>Painting (paintin<br>Abrasive Blasting/Paint<br>Special Operations (wireline, p                                                                                                                                                                                                                                   | king Connection<br>Not Reported<br>anchor Handling<br>Rig Floor Winch<br>landling Forklift<br>ing Winch Truck<br>I/Transportation<br>Other<br>own Operations<br>Handling Riser<br>trieving Anchors<br>ing related tasks)<br>t/Scale Removal<br>Well Testing<br>Walking<br>perforating, etc.)<br>Cementing<br>dixing/Pumping<br>or Maintenance                                                                                                                                   | 0.0 %<br>0.0 %                                                                |    |   |     | 100.0 % | 5                                             |    |
| Land Total Recordable<br>Incidents by Operation<br>(Chart 6)<br>Based on | Mak<br>Rig Move/Towing/A<br>Material Handling I<br>Material Handli<br>Travel<br>Jacking Up/De<br>Running/Ret<br>Painting (paintin<br>Abrasive Blasting/Paint<br>Special Operations (wireline, p<br>Mud M<br>Rig/Equipment Repairs                                                                                                                                                                                                 | king Connection<br>Not Reported<br>anchor Handling<br>Rig Floor Winch<br>landling Forklift<br>ing Winch Truck<br>I/Transportation<br>Other<br>own Operations<br>Handling Riser<br>trieving Anchors<br>ng related tasks)<br>t/Scale Removal<br>Well Testing<br>Walking<br>berforating, etc.)<br>Cementing<br>dixing/Pumping<br>or Maintenance<br>all/Maintenance                                                                                                                 | 0.0 %<br>0.0 %                                     |    |   |     | 100.0 % | 5                                             |    |
| Land Total Recordable<br>Incidents by Operation<br>(Chart 6)<br>Based on | Mak<br>Rig Move/Towing/A<br>Material Handling I<br>Material Handlin<br>Travel<br>Jacking Up/De<br>Running/Ret<br>Painting (paintin<br>Abrasive Blasting/Paint<br>Abrasive Blasting/Paint<br>Special Operations (wireline, p<br>Mud M<br>Rig/Equipment Repairs<br>Well Control (BOP) Stack (well head/tree) Insta<br>Rigging Up/Down (rig move prepar<br>Material Handling Crar                                                    | king Connection<br>Not Reported<br>anchor Handling<br>Rig Floor Winch<br>landling Forklift<br>ing Winch Truck<br>I/Transportation<br>Other<br>own Operations<br>Handling Riser<br>trieving Anchors<br>ng related tasks)<br>t/Scale Removal<br>Well Testing<br>Walking<br>berforating, etc.)<br>Cementing<br>dixing/Pumping<br>or Maintenance<br>ration, rig move)<br>ne/Cherry Picker                                                                                           | 0.0 %<br>0.0 %                                     |    |   |     | 100.0 % |                                               |    |
| Land Total Recordable<br>Incidents by Operation<br>(Chart 6)<br>Based on | Mak<br>Rig Move/Towing/A<br>Material Handling I<br>Material Handlin<br>Travel<br>Jacking Up/Du<br>Running/Ret<br>Painting (paintin<br>Abrasive Blasting/Paint<br>Abrasive Blasting/Paint<br>Special Operations (wireline, p<br>Mud M<br>Rig/Equipment Repairs<br>Well Control (BOP) Stack (well head/tree) Insta<br>Rigging Up/Down (rig move prepar<br>Material Handling Crar                                                    | king Connection<br>Not Reported<br>anchor Handling<br>Rig Floor Winch<br>landling Forklift<br>ing Winch Truck<br>I/Transportation<br>Other<br>own Operations<br>Handling Riser<br>trieving Anchors<br>ing related tasks)<br>t/Scale Removal<br>Well Testing<br>Training<br>Walking<br>berforating, etc.)<br>Cementing<br>dixing/Pumping<br>or Maintenance<br>all/Maintenance<br>ration, rig move)<br>ne/Cherry Picker<br>landling Manual                                        | 0.0 %<br>0.0 % |    |   |     | 100.0 % |                                               |    |
| Land Total Recordable<br>Incidents by Operation<br>(Chart 6)<br>Based on | Mak<br>Rig Move/Towing/A<br>Material Handling I<br>Material Handlin<br>Travel<br>Jacking Up/D<br>Running/Ret<br>Painting (paintin<br>Abrasive Blasting/Paint<br>Abrasive Blasting/Paint<br>Special Operations (wireline, p<br>Mud M<br>Rig/Equipment Repairs<br>Well Control (BOP) Stack (well head/tree) Insta<br>Rigging Up/Down (rig move prepar<br>Material Handling Cran<br>Material H                                       | king Connection<br>Not Reported<br>Inchor Handling<br>Rig Floor Winch<br>Handling Forklift<br>ing Winch Truck<br>I/Transportation<br>Other<br>own Operations<br>Handling Riser<br>trieving Anchors<br>ng related tasks)<br>t/Scale Removal<br>Well Testing<br>Training<br>Walking<br>berforating, etc.)<br>Cementing<br>dixing/Pumping<br>or Maintenance<br>ration, rig move)<br>ne/Cherry Picker<br>landling Manual<br>p Pipe/Tubulars                                         | 0.0 %<br>0.0 %                            |    |   |     | 100.0 % | 5                                             |    |
| Land Total Recordable<br>Incidents by Operation<br>(Chart 6)<br>Based on | Mak<br>Rig Move/Towing/A<br>Material Handling I<br>Material Handlin<br>Travel<br>Jacking Up/D<br>Running/Ret<br>Painting (paintin<br>Abrasive Blasting/Paint<br>Abrasive Blasting/Paint<br>Special Operations (wireline, p<br>Mud M<br>Rig/Equipment Repairs<br>Well Control (BOP) Stack (well head/tree) Insta<br>Rigging Up/Down (rig move prepar<br>Material Handling Cran<br>Material Handling Cran<br>Material Handling Cran | king Connection<br>Not Reported<br>Inchor Handling<br>Rig Floor Winch<br>Handling Forklift<br>ing Winch Truck<br>I/Transportation<br>Other<br>own Operations<br>Handling Riser<br>trieving Anchors<br>ng related tasks)<br>t/Scale Removal<br>Well Testing<br>Training<br>Walking<br>berforating, etc.)<br>Cementing<br>dixing/Pumping<br>or Maintenance<br>ation, rig move)<br>ne/Cherry Picker<br>landling Manual<br>p Pipe/Tubulars<br>down csg. tools)                      | 0.0 %<br>0.0 % |    |   |     | 100.0 % | 5                                             |    |
| Land Total Recordable<br>Incidents by Operation<br>(Chart 6)<br>Based on | Mak<br>Rig Move/Towing/A<br>Material Handling I<br>Material Handlin<br>Travel<br>Jacking Up/D<br>Running/Ret<br>Painting (paintin<br>Abrasive Blasting/Paint<br>Abrasive Blasting/Paint<br>Special Operations (wireline, p<br>Mud M<br>Rig/Equipment Repairs<br>Well Control (BOP) Stack (well head/tree) Insta<br>Rigging Up/Down (rig move prepar<br>Material Handling Cran<br>Material Handling Cran<br>Material Handling Cran | king Connection<br>Not Reported<br>Inchor Handling<br>Rig Floor Winch<br>Handling Forklift<br>ing Winch Truck<br>I/Transportation<br>Other<br>own Operations<br>Handling Riser<br>irrieving Anchors<br>ng related tasks)<br>t/Scale Removal<br>Well Testing<br>Training<br>Walking<br>berforating, etc.)<br>Cementing<br>Mixing/Pumping<br>or Maintenance<br>ation, rig move)<br>he/Cherry Picker<br>landling Manual<br>p Pipe/Tubulars<br>down csg. tools)<br>lling Operations | 0.0 %<br>0.0 % |    |   |     | 100.0 % | 5                                             |    |