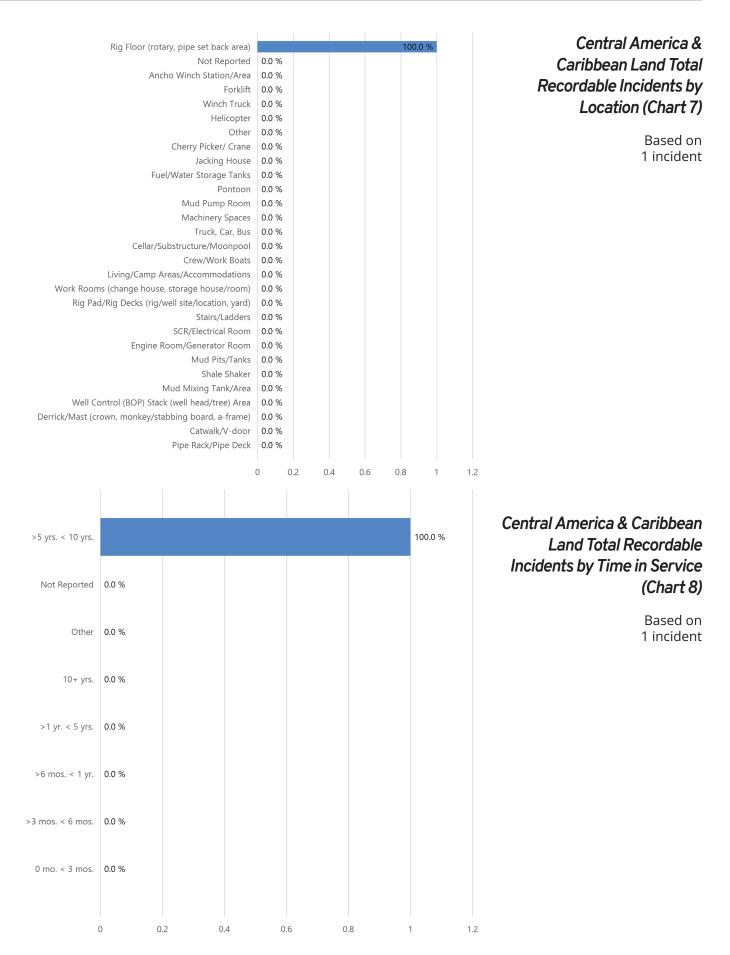

#### IADC 2024 Central America & Caribbean Land Charts

| Central America &                                                        | Tongs                                                                                                                                                                                                                                                                                                                                                                                                                             | 0.0.04                                                                                                                                                                                                                                                                                                                                                                                                                                                                          |                                                                                                                                                                                                    |    |   |     |         | 100.0 %                                       |    |
|--------------------------------------------------------------------------|-----------------------------------------------------------------------------------------------------------------------------------------------------------------------------------------------------------------------------------------------------------------------------------------------------------------------------------------------------------------------------------------------------------------------------------|---------------------------------------------------------------------------------------------------------------------------------------------------------------------------------------------------------------------------------------------------------------------------------------------------------------------------------------------------------------------------------------------------------------------------------------------------------------------------------|----------------------------------------------------------------------------------------------------------------------------------------------------------------------------------------------------|----|---|-----|---------|-----------------------------------------------|----|
| Caribbean Land Total                                                     | Not Reported<br>Drill Line                                                                                                                                                                                                                                                                                                                                                                                                        | 0.0 %<br>0.0 %                                                                                                                                                                                                                                                                                                                                                                                                                                                                  |                                                                                                                                                                                                    |    |   |     |         |                                               |    |
| Recordable Incidents by                                                  | Forklift                                                                                                                                                                                                                                                                                                                                                                                                                          | 0.0 %                                                                                                                                                                                                                                                                                                                                                                                                                                                                           |                                                                                                                                                                                                    |    |   |     |         |                                               |    |
| 2                                                                        | Winch Truck                                                                                                                                                                                                                                                                                                                                                                                                                       | 0.0 %                                                                                                                                                                                                                                                                                                                                                                                                                                                                           |                                                                                                                                                                                                    |    |   |     |         |                                               |    |
| Equipment (Chart 5)                                                      | Transportation - helicopter                                                                                                                                                                                                                                                                                                                                                                                                       | 0.0 %                                                                                                                                                                                                                                                                                                                                                                                                                                                                           |                                                                                                                                                                                                    |    |   |     |         |                                               |    |
|                                                                          | Transportation - car, truck, bus<br>Other                                                                                                                                                                                                                                                                                                                                                                                         | 0.0 %<br>0.0 %                                                                                                                                                                                                                                                                                                                                                                                                                                                                  |                                                                                                                                                                                                    |    |   |     |         |                                               |    |
| Based on                                                                 | Boat Cargo (skids, tubulars, containers, etc.)                                                                                                                                                                                                                                                                                                                                                                                    | 0.0 %                                                                                                                                                                                                                                                                                                                                                                                                                                                                           |                                                                                                                                                                                                    |    |   |     |         |                                               |    |
| 1 incident                                                               | Rig Floor Winch/Deck Winch (air/hydraulic)                                                                                                                                                                                                                                                                                                                                                                                        | 0.0 %                                                                                                                                                                                                                                                                                                                                                                                                                                                                           |                                                                                                                                                                                                    |    |   |     |         |                                               |    |
|                                                                          | Anchor Handling -Chains/Cables/Winches                                                                                                                                                                                                                                                                                                                                                                                            | 0.0 %                                                                                                                                                                                                                                                                                                                                                                                                                                                                           |                                                                                                                                                                                                    |    |   |     |         |                                               |    |
|                                                                          | Top Drive (blocks, swivel, kelly)                                                                                                                                                                                                                                                                                                                                                                                                 | 0.0 %<br>0.0 %                                                                                                                                                                                                                                                                                                                                                                                                                                                                  |                                                                                                                                                                                                    |    |   |     |         |                                               |    |
|                                                                          | Chemicals (sack, drum, pail, bulk hopper)<br>Welding, Cutting, Grinding Equipment                                                                                                                                                                                                                                                                                                                                                 | 0.0 %                                                                                                                                                                                                                                                                                                                                                                                                                                                                           |                                                                                                                                                                                                    |    |   |     |         |                                               |    |
|                                                                          | Decks (grating, walkway)                                                                                                                                                                                                                                                                                                                                                                                                          | 0.0 %                                                                                                                                                                                                                                                                                                                                                                                                                                                                           |                                                                                                                                                                                                    |    |   |     |         |                                               |    |
|                                                                          | Ladders                                                                                                                                                                                                                                                                                                                                                                                                                           | 0.0 %                                                                                                                                                                                                                                                                                                                                                                                                                                                                           |                                                                                                                                                                                                    |    |   |     |         |                                               |    |
|                                                                          | Crane - Cherry Picker                                                                                                                                                                                                                                                                                                                                                                                                             | 0.0 %                                                                                                                                                                                                                                                                                                                                                                                                                                                                           |                                                                                                                                                                                                    |    |   |     |         |                                               |    |
|                                                                          | Pressure Hoses/Lines<br>Material                                                                                                                                                                                                                                                                                                                                                                                                  | 0.0 %<br>0.0 %                                                                                                                                                                                                                                                                                                                                                                                                                                                                  |                                                                                                                                                                                                    |    |   |     |         |                                               |    |
|                                                                          | Well Control (BOP) Stack (well head, tree)                                                                                                                                                                                                                                                                                                                                                                                        | 0.0 %                                                                                                                                                                                                                                                                                                                                                                                                                                                                           |                                                                                                                                                                                                    |    |   |     |         |                                               |    |
|                                                                          | Stairs                                                                                                                                                                                                                                                                                                                                                                                                                            | 0.0 %                                                                                                                                                                                                                                                                                                                                                                                                                                                                           |                                                                                                                                                                                                    |    |   |     |         |                                               |    |
|                                                                          | Kelly Bushings (master bushings)                                                                                                                                                                                                                                                                                                                                                                                                  | 0.0 %                                                                                                                                                                                                                                                                                                                                                                                                                                                                           |                                                                                                                                                                                                    |    |   |     |         |                                               |    |
|                                                                          | Transportation - boat<br>Engines/Pumps/Machinery                                                                                                                                                                                                                                                                                                                                                                                  | 0.0 %<br>0.0 %                                                                                                                                                                                                                                                                                                                                                                                                                                                                  |                                                                                                                                                                                                    |    |   |     |         |                                               |    |
|                                                                          | Engines/Pumps/Machinery<br>Hand Tools: Power                                                                                                                                                                                                                                                                                                                                                                                      | 0.0 %                                                                                                                                                                                                                                                                                                                                                                                                                                                                           |                                                                                                                                                                                                    |    |   |     |         |                                               |    |
|                                                                          | Hand Tools: Manual                                                                                                                                                                                                                                                                                                                                                                                                                | 0.0 %                                                                                                                                                                                                                                                                                                                                                                                                                                                                           |                                                                                                                                                                                                    |    |   |     |         |                                               |    |
|                                                                          | Slings (rope, cable, chain, web)                                                                                                                                                                                                                                                                                                                                                                                                  | 0.0 %                                                                                                                                                                                                                                                                                                                                                                                                                                                                           |                                                                                                                                                                                                    |    |   |     |         |                                               |    |
|                                                                          | Cathead/Drawworks                                                                                                                                                                                                                                                                                                                                                                                                                 | 0.0 %                                                                                                                                                                                                                                                                                                                                                                                                                                                                           |                                                                                                                                                                                                    |    |   |     |         |                                               |    |
|                                                                          | Pipes/Collars/Tubulars/Csg.<br>Rotary                                                                                                                                                                                                                                                                                                                                                                                             | 0.0 %<br>0.0 %                                                                                                                                                                                                                                                                                                                                                                                                                                                                  |                                                                                                                                                                                                    |    |   |     |         |                                               |    |
|                                                                          | Iron Roughneck, Pipe Spinner, etc.                                                                                                                                                                                                                                                                                                                                                                                                | 0.0 %                                                                                                                                                                                                                                                                                                                                                                                                                                                                           |                                                                                                                                                                                                    |    |   |     |         |                                               |    |
|                                                                          | Spinning Chain                                                                                                                                                                                                                                                                                                                                                                                                                    | 0.0 %                                                                                                                                                                                                                                                                                                                                                                                                                                                                           |                                                                                                                                                                                                    |    |   |     |         |                                               |    |
|                                                                          | Slips (drill collar clamp)                                                                                                                                                                                                                                                                                                                                                                                                        | 0.0 %                                                                                                                                                                                                                                                                                                                                                                                                                                                                           |                                                                                                                                                                                                    |    |   |     |         |                                               |    |
|                                                                          | Elevators                                                                                                                                                                                                                                                                                                                                                                                                                         | 0.0 %                                                                                                                                                                                                                                                                                                                                                                                                                                                                           |                                                                                                                                                                                                    |    |   |     |         |                                               |    |
|                                                                          |                                                                                                                                                                                                                                                                                                                                                                                                                                   | 0 0.2                                                                                                                                                                                                                                                                                                                                                                                                                                                                           | 0.4                                                                                                                                                                                                | 0. | 6 | 0.8 | 1       | 1                                             | .2 |
|                                                                          |                                                                                                                                                                                                                                                                                                                                                                                                                                   |                                                                                                                                                                                                                                                                                                                                                                                                                                                                                 |                                                                                                                                                                                                    | -  | 0 | 0.0 | 100.0.9 | ·                                             |    |
|                                                                          |                                                                                                                                                                                                                                                                                                                                                                                                                                   | king Connection                                                                                                                                                                                                                                                                                                                                                                                                                                                                 |                                                                                                                                                                                                    |    | 0 | 0.0 | 100.0 % | ,<br>D                                        |    |
| Central America & Caribbean                                              | Mak                                                                                                                                                                                                                                                                                                                                                                                                                               | king Connection<br>Not Reported                                                                                                                                                                                                                                                                                                                                                                                                                                                 | 0.0 %                                                                                                                                                                                              |    | 0 | 0.0 | 100.0 % | ,<br>D                                        |    |
|                                                                          | Mak<br>Rig Move/Towing/A                                                                                                                                                                                                                                                                                                                                                                                                          | king Connection<br>Not Reported<br>Anchor Handling                                                                                                                                                                                                                                                                                                                                                                                                                              | 0.0 %<br>0.0 %                                                                                                                                                                                     |    |   | 0.0 | 100.0 % | Ď                                             |    |
| Land Total Recordable                                                    | Mak<br>Rig Move/Towing/A<br>Material Handling I                                                                                                                                                                                                                                                                                                                                                                                   | king Connection<br>Not Reported<br>Anchor Handling<br>Rig Floor Winch                                                                                                                                                                                                                                                                                                                                                                                                           | 0.0 %<br>0.0 %<br>0.0 %                                                                                                                                                                            |    |   | 0.0 | 100.0 % | <u>, , , , , , , , , , , , , , , , , , , </u> |    |
| Land Total Recordable<br>Incidents by Operation                          | Mak<br>Rig Move/Towing/A<br>Material Handling I<br>Material H                                                                                                                                                                                                                                                                                                                                                                     | king Connection<br>Not Reported<br>Anchor Handling<br>Rig Floor Winch<br>Handling Forklift                                                                                                                                                                                                                                                                                                                                                                                      | 0.0 %<br>0.0 %<br>0.0 %<br>0.0 %                                                                                                                                                                   |    |   | 0.0 | 100.0 % | 5                                             |    |
| Land Total Recordable                                                    | Mak<br>Rig Move/Towing/A<br>Material Handling I<br>Material H<br>Material Handli                                                                                                                                                                                                                                                                                                                                                  | ing Connection<br>Not Reported<br>Inchor Handling<br>Rig Floor Winch<br>Handling Forklift<br>ing Winch Truck                                                                                                                                                                                                                                                                                                                                                                    | 0.0 %<br>0.0 %<br>0.0 %<br>0.0 %<br>0.0 %                                                                                                                                                          |    |   |     | 100.0 % | 5                                             |    |
| Land Total Recordable<br>Incidents by Operation                          | Mak<br>Rig Move/Towing/A<br>Material Handling I<br>Material H<br>Material Handli                                                                                                                                                                                                                                                                                                                                                  | king Connection<br>Not Reported<br>Anchor Handling<br>Rig Floor Winch<br>Handling Forklift<br>Ing Winch Truck<br>I/Transportation                                                                                                                                                                                                                                                                                                                                               | 0.0 %<br>0.0 %<br>0.0 %<br>0.0 %<br>0.0 %                                                                                                                                                          |    |   |     | 100.0 % | 5                                             |    |
| Land Total Recordable<br>Incidents by Operation<br>(Chart 6)             | Mak<br>Rig Move/Towing/A<br>Material Handling I<br>Material Handli<br>Travel                                                                                                                                                                                                                                                                                                                                                      | king Connection<br>Not Reported<br>Anchor Handling<br>Rig Floor Winch<br>Handling Forklift<br>Ing Winch Truck<br>I/Transportation<br>Other                                                                                                                                                                                                                                                                                                                                      | 0.0 %<br>0.0 %<br>0.0 %<br>0.0 %<br>0.0 %<br>0.0 %                                                                                                                                                 |    |   | 0.0 | 100.0 % | 5                                             |    |
| Land Total Recordable<br>Incidents by Operation<br>(Chart 6)<br>Based on | Mak<br>Rig Move/Towing/A<br>Material Handling I<br>Material Handli<br>Travel                                                                                                                                                                                                                                                                                                                                                      | king Connection<br>Not Reported<br>Anchor Handling<br>Rig Floor Winch<br>Handling Forklift<br>Ing Winch Truck<br>I/Transportation                                                                                                                                                                                                                                                                                                                                               | 0.0 %<br>0.0 %<br>0.0 %<br>0.0 %<br>0.0 %                                                                                                                                                          |    |   |     | 100.0 % | 5                                             |    |
| Land Total Recordable<br>Incidents by Operation<br>(Chart 6)             | Mak<br>Rig Move/Towing/A<br>Material Handling I<br>Material H<br>Material Handli<br>Travel<br>Jacking Up/De                                                                                                                                                                                                                                                                                                                       | king Connection<br>Not Reported<br>unchor Handling<br>Rig Floor Winch<br>Handling Forklift<br>Ing Winch Truck<br>I/Transportation<br>Other<br>own Operations                                                                                                                                                                                                                                                                                                                    | 0.0 %<br>0.0 %<br>0.0 %<br>0.0 %<br>0.0 %<br>0.0 %<br>0.0 %<br>0.0 %                                                                                                                               |    |   |     | 100.0 % | 8                                             |    |
| Land Total Recordable<br>Incidents by Operation<br>(Chart 6)<br>Based on | Mak<br>Rig Move/Towing/A<br>Material Handling I<br>Material H<br>Material Handli<br>Travel<br>Jacking Up/De                                                                                                                                                                                                                                                                                                                       | king Connection<br>Not Reported<br>unchor Handling<br>Rig Floor Winch<br>Handling Forklift<br>ing Winch Truck<br>I/Transportation<br>Other<br>own Operations<br>Handling Riser<br>trieving Anchors                                                                                                                                                                                                                                                                              | 0.0 %<br>0.0 %<br>0.0 %<br>0.0 %<br>0.0 %<br>0.0 %<br>0.0 %<br>0.0 %                                                                                                                               |    |   | 0.0 | 100.0 % | 8                                             |    |
| Land Total Recordable<br>Incidents by Operation<br>(Chart 6)<br>Based on | Mak<br>Rig Move/Towing/A<br>Material Handling I<br>Material Handli<br>Travel<br>Jacking Up/De<br>Running/Ret                                                                                                                                                                                                                                                                                                                      | king Connection<br>Not Reported<br>Inchor Handling<br>Rig Floor Winch<br>Handling Forklift<br>ing Winch Truck<br>I/Transportation<br>Other<br>own Operations<br>Handling Riser<br>trieving Anchors<br>ng related tasks)                                                                                                                                                                                                                                                         | 0.0 %<br>0.0 %<br>0.0 %<br>0.0 %<br>0.0 %<br>0.0 %<br>0.0 %<br>0.0 %<br>0.0 %                                                                                                                      |    |   |     | 100.0 % | 5                                             |    |
| Land Total Recordable<br>Incidents by Operation<br>(Chart 6)<br>Based on | Mak<br>Rig Move/Towing/A<br>Material Handling I<br>Material Handli<br>Travel<br>Jacking Up/Do<br>Running/Ret<br>Painting (paintin                                                                                                                                                                                                                                                                                                 | king Connection<br>Not Reported<br>Inchor Handling<br>Rig Floor Winch<br>Handling Forklift<br>ing Winch Truck<br>I/Transportation<br>Other<br>own Operations<br>Handling Riser<br>trieving Anchors<br>ng related tasks)                                                                                                                                                                                                                                                         | 0.0 %<br>0.0 %<br>0.0 %<br>0.0 %<br>0.0 %<br>0.0 %<br>0.0 %<br>0.0 %<br>0.0 %                                                                                                                      |    |   |     | 100.0 % | 5                                             |    |
| Land Total Recordable<br>Incidents by Operation<br>(Chart 6)<br>Based on | Mak<br>Rig Move/Towing/A<br>Material Handling I<br>Material Handli<br>Travel<br>Jacking Up/Do<br>Running/Ret<br>Painting (paintin                                                                                                                                                                                                                                                                                                 | king Connection<br>Not Reported<br>Inchor Handling<br>Rig Floor Winch<br>Handling Forklift<br>ing Winch Truck<br>I/Transportation<br>Other<br>own Operations<br>Handling Riser<br>trieving Anchors<br>ng related tasks)<br>t/Scale Removal                                                                                                                                                                                                                                      | 0.0 %<br>0.0 %<br>0.0 %<br>0.0 %<br>0.0 %<br>0.0 %<br>0.0 %<br>0.0 %<br>0.0 %<br>0.0 %                                                                                                             |    |   |     | 100.0 % | 5                                             |    |
| Land Total Recordable<br>Incidents by Operation<br>(Chart 6)<br>Based on | Mak<br>Rig Move/Towing/A<br>Material Handling I<br>Material Handli<br>Travel<br>Jacking Up/Do<br>Running/Ret<br>Painting (paintin                                                                                                                                                                                                                                                                                                 | king Connection<br>Not Reported<br>Inchor Handling<br>Rig Floor Winch<br>Handling Forklift<br>ing Winch Truck<br>I/Transportation<br>Other<br>own Operations<br>Handling Riser<br>irrieving Anchors<br>ng related tasks)<br>t/Scale Removal<br>Well Testing                                                                                                                                                                                                                     | 0.0 %<br>0.0 %                                                                                                    |    |   |     | 100.0 % | 5                                             |    |
| Land Total Recordable<br>Incidents by Operation<br>(Chart 6)<br>Based on | Mak<br>Rig Move/Towing/A<br>Material Handling I<br>Material Handli<br>Travel<br>Jacking Up/Do<br>Running/Ret<br>Painting (paintin                                                                                                                                                                                                                                                                                                 | king Connection<br>Not Reported<br>anchor Handling<br>Rig Floor Winch<br>Handling Forklift<br>ing Winch Truck<br>I/Transportation<br>Other<br>own Operations<br>Handling Riser<br>trieving Anchors<br>ng related tasks)<br>t/Scale Removal<br>Well Testing<br>Training<br>Walking                                                                                                                                                                                               | 0.0 %<br>0.0 %                                                                                                    |    |   |     | 100.0 % | 5                                             |    |
| Land Total Recordable<br>Incidents by Operation<br>(Chart 6)<br>Based on | Mak<br>Rig Move/Towing/A<br>Material Handling I<br>Material Handli<br>Travel<br>Jacking Up/Da<br>Running/Ret<br>Painting (paintin<br>Abrasive Blasting/Paint                                                                                                                                                                                                                                                                      | king Connection<br>Not Reported<br>anchor Handling<br>Rig Floor Winch<br>Handling Forklift<br>ing Winch Truck<br>I/Transportation<br>Other<br>own Operations<br>Handling Riser<br>trieving Anchors<br>ng related tasks)<br>t/Scale Removal<br>Well Testing<br>Training<br>Walking                                                                                                                                                                                               | 0.0 %<br>0.0 %                                                                                           |    |   |     | 100.0 % | 5                                             |    |
| Land Total Recordable<br>Incidents by Operation<br>(Chart 6)<br>Based on | Mak<br>Rig Move/Towing/A<br>Material Handling I<br>Material Handli<br>Travel<br>Jacking Up/De<br>Running/Ret<br>Painting (paintin<br>Abrasive Blasting/Paint                                                                                                                                                                                                                                                                      | king Connection<br>Not Reported<br>anchor Handling<br>Rig Floor Winch<br>Handling Forklift<br>ing Winch Truck<br>I/Transportation<br>Other<br>own Operations<br>Handling Riser<br>trieving Anchors<br>ng related tasks)<br>t/Scale Removal<br>Well Testing<br>Training<br>Walking<br>perforating, etc.)                                                                                                                                                                         | 0.0 %<br>0.0 %                                                                                  |    |   |     | 100.0 % | 5                                             |    |
| Land Total Recordable<br>Incidents by Operation<br>(Chart 6)<br>Based on | Mak<br>Rig Move/Towing/A<br>Material Handling I<br>Material Handli<br>Travel<br>Jacking Up/De<br>Running/Ret<br>Painting (paintin<br>Abrasive Blasting/Paint                                                                                                                                                                                                                                                                      | king Connection<br>Not Reported<br>anchor Handling<br>Rig Floor Winch<br>Handling Forklift<br>ing Winch Truck<br>I/Transportation<br>Other<br>own Operations<br>Handling Riser<br>trieving Anchors<br>ing related tasks)<br>t/Scale Removal<br>Well Testing<br>Walking<br>berforating, etc.)<br>Cementing<br>Mixing/Pumping                                                                                                                                                     | 0.0 %<br>0.0 %                                                                         |    |   |     | 100.0 % | 5                                             |    |
| Land Total Recordable<br>Incidents by Operation<br>(Chart 6)<br>Based on | Mak<br>Rig Move/Towing/A<br>Material Handling I<br>Material Handli<br>Travel<br>Jacking Up/De<br>Running/Ret<br>Painting (paintin<br>Abrasive Blasting/Paint<br>Special Operations (wireline, p                                                                                                                                                                                                                                   | king Connection<br>Not Reported<br>anchor Handling<br>Rig Floor Winch<br>landling Forklift<br>ing Winch Truck<br>I/Transportation<br>Other<br>own Operations<br>Handling Riser<br>trieving Anchors<br>ing related tasks)<br>t/Scale Removal<br>Well Testing<br>Walking<br>perforating, etc.)<br>Cementing<br>dixing/Pumping<br>or Maintenance                                                                                                                                   | 0.0 %<br>0.0 %                                                                |    |   |     | 100.0 % | 5                                             |    |
| Land Total Recordable<br>Incidents by Operation<br>(Chart 6)<br>Based on | Mak<br>Rig Move/Towing/A<br>Material Handling I<br>Material Handli<br>Travel<br>Jacking Up/De<br>Running/Ret<br>Painting (paintin<br>Abrasive Blasting/Paint<br>Special Operations (wireline, p<br>Mud M<br>Rig/Equipment Repairs                                                                                                                                                                                                 | king Connection<br>Not Reported<br>anchor Handling<br>Rig Floor Winch<br>landling Forklift<br>ing Winch Truck<br>I/Transportation<br>Other<br>own Operations<br>Handling Riser<br>trieving Anchors<br>ng related tasks)<br>t/Scale Removal<br>Well Testing<br>Walking<br>berforating, etc.)<br>Cementing<br>dixing/Pumping<br>or Maintenance<br>all/Maintenance                                                                                                                 | 0.0 %<br>0.0 %                                     |    |   |     | 100.0 % | 5                                             |    |
| Land Total Recordable<br>Incidents by Operation<br>(Chart 6)<br>Based on | Mak<br>Rig Move/Towing/A<br>Material Handling I<br>Material Handlin<br>Travel<br>Jacking Up/De<br>Running/Ret<br>Painting (paintin<br>Abrasive Blasting/Paint<br>Abrasive Blasting/Paint<br>Special Operations (wireline, p<br>Mud M<br>Rig/Equipment Repairs<br>Well Control (BOP) Stack (well head/tree) Insta<br>Rigging Up/Down (rig move prepar<br>Material Handling Crar                                                    | king Connection<br>Not Reported<br>anchor Handling<br>Rig Floor Winch<br>landling Forklift<br>ing Winch Truck<br>I/Transportation<br>Other<br>own Operations<br>Handling Riser<br>trieving Anchors<br>ng related tasks)<br>t/Scale Removal<br>Well Testing<br>Walking<br>berforating, etc.)<br>Cementing<br>dixing/Pumping<br>or Maintenance<br>ration, rig move)<br>ne/Cherry Picker                                                                                           | 0.0 %<br>0.0 %                                     |    |   |     | 100.0 % |                                               |    |
| Land Total Recordable<br>Incidents by Operation<br>(Chart 6)<br>Based on | Mak<br>Rig Move/Towing/A<br>Material Handling I<br>Material Handlin<br>Travel<br>Jacking Up/Du<br>Running/Ret<br>Painting (paintin<br>Abrasive Blasting/Paint<br>Abrasive Blasting/Paint<br>Special Operations (wireline, p<br>Mud M<br>Rig/Equipment Repairs<br>Well Control (BOP) Stack (well head/tree) Insta<br>Rigging Up/Down (rig move prepar<br>Material Handling Crar                                                    | king Connection<br>Not Reported<br>anchor Handling<br>Rig Floor Winch<br>landling Forklift<br>ing Winch Truck<br>I/Transportation<br>Other<br>own Operations<br>Handling Riser<br>trieving Anchors<br>ing related tasks)<br>t/Scale Removal<br>Well Testing<br>Training<br>Walking<br>berforating, etc.)<br>Cementing<br>dixing/Pumping<br>or Maintenance<br>all/Maintenance<br>ration, rig move)<br>ne/Cherry Picker<br>landling Manual                                        | 0.0 %<br>0.0 % |    |   |     | 100.0 % |                                               |    |
| Land Total Recordable<br>Incidents by Operation<br>(Chart 6)<br>Based on | Mak<br>Rig Move/Towing/A<br>Material Handling I<br>Material Handlin<br>Travel<br>Jacking Up/D<br>Running/Ret<br>Painting (paintin<br>Abrasive Blasting/Paint<br>Abrasive Blasting/Paint<br>Special Operations (wireline, p<br>Mud M<br>Rig/Equipment Repairs<br>Well Control (BOP) Stack (well head/tree) Insta<br>Rigging Up/Down (rig move prepar<br>Material Handling Cran<br>Material H                                       | king Connection<br>Not Reported<br>Inchor Handling<br>Rig Floor Winch<br>Handling Forklift<br>ing Winch Truck<br>I/Transportation<br>Other<br>own Operations<br>Handling Riser<br>trieving Anchors<br>ng related tasks)<br>t/Scale Removal<br>Well Testing<br>Training<br>Walking<br>berforating, etc.)<br>Cementing<br>dixing/Pumping<br>or Maintenance<br>ration, rig move)<br>ne/Cherry Picker<br>landling Manual<br>p Pipe/Tubulars                                         | 0.0 %<br>0.0 %                            |    |   |     | 100.0 % | 5                                             |    |
| Land Total Recordable<br>Incidents by Operation<br>(Chart 6)<br>Based on | Mak<br>Rig Move/Towing/A<br>Material Handling I<br>Material Handlin<br>Travel<br>Jacking Up/D<br>Running/Ret<br>Painting (paintin<br>Abrasive Blasting/Paint<br>Abrasive Blasting/Paint<br>Special Operations (wireline, p<br>Mud M<br>Rig/Equipment Repairs<br>Well Control (BOP) Stack (well head/tree) Insta<br>Rigging Up/Down (rig move prepar<br>Material Handling Cran<br>Material Handling Cran<br>Material Handling Cran | king Connection<br>Not Reported<br>Inchor Handling<br>Rig Floor Winch<br>Handling Forklift<br>ing Winch Truck<br>I/Transportation<br>Other<br>own Operations<br>Handling Riser<br>trieving Anchors<br>ng related tasks)<br>t/Scale Removal<br>Well Testing<br>Training<br>Walking<br>berforating, etc.)<br>Cementing<br>dixing/Pumping<br>or Maintenance<br>ation, rig move)<br>ne/Cherry Picker<br>landling Manual<br>p Pipe/Tubulars<br>down csg. tools)                      | 0.0 %<br>0.0 % |    |   |     | 100.0 % | 5                                             |    |
| Land Total Recordable<br>Incidents by Operation<br>(Chart 6)<br>Based on | Mak<br>Rig Move/Towing/A<br>Material Handling I<br>Material Handlin<br>Travel<br>Jacking Up/D<br>Running/Ret<br>Painting (paintin<br>Abrasive Blasting/Paint<br>Abrasive Blasting/Paint<br>Special Operations (wireline, p<br>Mud M<br>Rig/Equipment Repairs<br>Well Control (BOP) Stack (well head/tree) Insta<br>Rigging Up/Down (rig move prepar<br>Material Handling Cran<br>Material Handling Cran<br>Material Handling Cran | king Connection<br>Not Reported<br>Inchor Handling<br>Rig Floor Winch<br>Handling Forklift<br>ing Winch Truck<br>I/Transportation<br>Other<br>own Operations<br>Handling Riser<br>irrieving Anchors<br>ng related tasks)<br>t/Scale Removal<br>Well Testing<br>Training<br>Walking<br>berforating, etc.)<br>Cementing<br>Mixing/Pumping<br>or Maintenance<br>ation, rig move)<br>he/Cherry Picker<br>landling Manual<br>p Pipe/Tubulars<br>down csg. tools)<br>lling Operations | 0.0 %<br>0.0 % |    |   |     | 100.0 % | 5                                             |    |