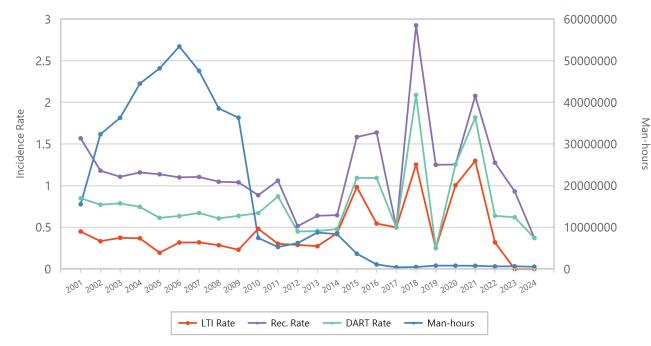

|
| DART INCIDENCTE RATE                      | 0.37    |
| DART FREQUENCY RATE                       | 1.86    |
| RECORDABLE INCIDENCTE RATE                | 0.37    |
| RECORDABLE FREQUENCY RATE                 | 1.86    |

#### **Companies Reporting: 4**

MEDICAL TREATMENT INCIDENCE RATE = MTOS X 200,000 / MAN-HOURS (LTIS NOT INCLUDED) RESTRICTED WORK INCIDENCE RATE = RWCS X 200,000 / MAN-HOURS (LTIS NOT INCLUDED) LOST TIME INCIDENCE RATE - (LTIS+FTLS) X 200,000 / MAN-HOURS LOST TIME FREQUENCY RATE = (LTIS+FTLS) X 1,000,000 / MAN-HOURS DART INCIDENCE RATE - (LTIS+FTLS+RWCS) X 200,000 / MAN-HOURS DART FREQUENCY RATE - (LTIS+FTLS+RWCS) X 1,000,000 / MAN-HOURS RECORDABLE INCIDENCE RATE = RECORDABLES X 200,000 / MAN-HOURS RECORDABLE FREQUENCY RATE = RECORDABLES X 1,000,000 / MAN-HOURS



Central America & Caribbean Land Total Incidence Rates vs Man-hours (Figure 1)

#### IADC 2024 Central America & Caribbean Land Charts





| Central America &                                                        | Tongs                                                                                                                                                                                                                                                                                                                                                                                                                             | 0.0.04