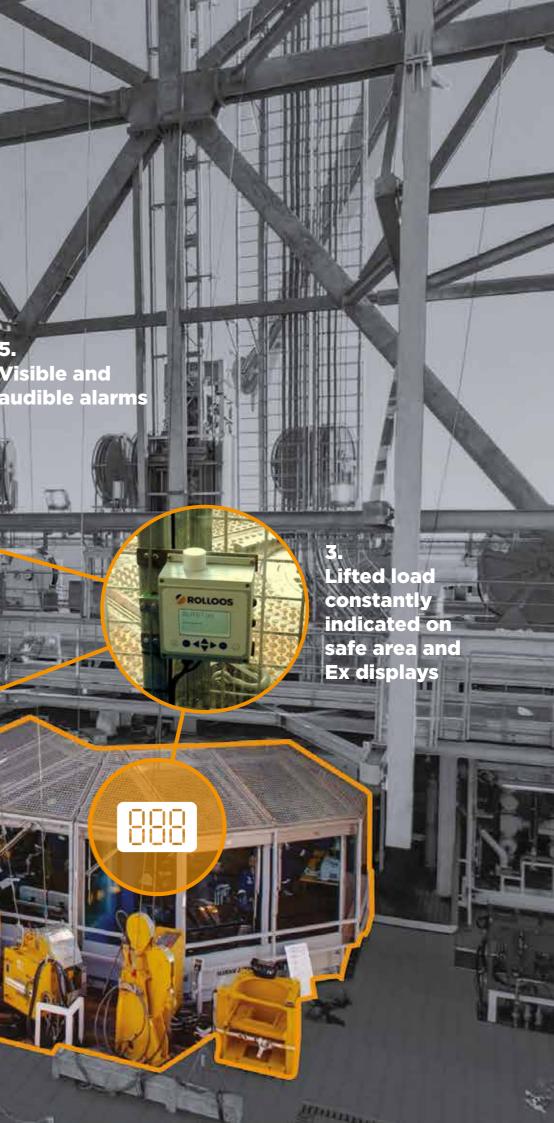

### PRODUCTS

IMPROVE THE SAFETY LEVEL OF YOUR LIFTING PROCEDURES BY INCREASING REAL-TIME AND SITUATIONAL AWARENESS OF OPERATORS AND DRILL CREW

2. Load shackles with wireless transmitter

**Tugger Load** Monitoring optimizes general lifting operations on the drill floor

Wireless handsets for remote viewing

4.

5.

Visible and

-17

#### INCREASED REAL-TIME SITUATIONAL AWARENESS

Load shackles and wireless transmitters are easy to install and have an accurate load reading. Our system provides you with clear insights on the actual load that is being lifted, enabling the tugger operator and the drill crew to take immediate action. The load of each tugger is constantly indicated on displays present on the drill floor and in the driller's cabin. Operators can have access to multiple lifted loads from different tuggers, using Rolloos' intuitive handset.