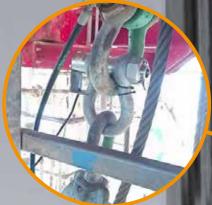

### PRODUCTS

IMPROVE THE SAFETY LEVEL OF YOUR LIFTING PROCEDURES BY INCREASING REAL-TIME AND SITUATIONAL AWARENESS OF OPERATORS AND DRILL CREW

2. Load shackles with wireless transmitter

**Tugger Load** Monitoring optimizes general lifting operations on the drill floor