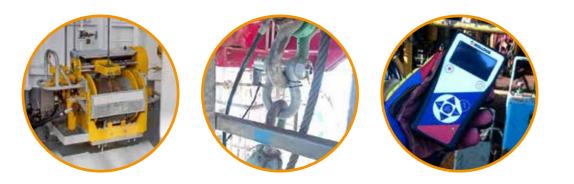

### PRODUCTS

IMPROVE THE SAFETY LEVEL OF YOUR LIFTING PROCEDURES BY INCREASING REAL-TIME AND SITUATIONAL AWARENESS OF OPERATORS AND DRILL CREW

2. Load shackles with wireless transmitter

**Tugger Load** Monitoring optimizes general lifting operations on the drill floor

Wireless handsets for remote viewing

4.

5.

Visible and

-17

#### INCREASED REAL-TIME SITUATIONAL AWARENESS

Load shackles and wireless transmitters are easy to install and have an accurate load reading. Our system provides you with clear insights on the actual load that is being lifted, enabling the tugger operator and the drill crew to take immediate action. The load of each tugger is constantly indicated on displays present on the drill floor and in the driller's cabin. Operators can have access to multiple lifted loads from different tuggers, using Rolloos' intuitive handset.