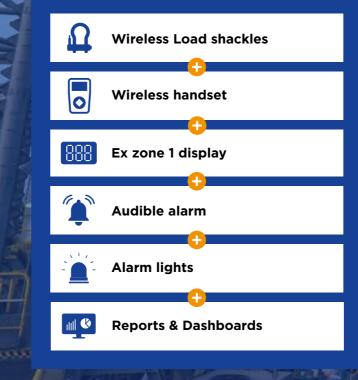

### PRODUCTS

IMPROVE THE SAFETY LEVEL OF YOUR LIFTING PROCEDURES BY INCREASING REAL-TIME AND SITUATIONAL AWARENESS OF OPERATORS AND DRILL CREW

2. Load shackles with wireless transmitter

**Tugger Load** Monitoring optimizes general lifting operations on the drill floor

Wireless handsets for remote viewing

4.

5.

Visible and

-17

#### INCREASED SAFETY ON THE DRILL FLOOR

Rolloos' Tugger Load Monitoring System is tailor designed to optimize your lifting operations on the drill floor. The actual load lifted is constantly monitored, ensuring real-time feedback on the status of the lifting operation. Visible and audible alarms timely inform operators and drill crew of a potential overload.

#### INCREASED REAL-TIME SITUATIONAL AWARENESS

Load shackles and wireless transmitters are easy to install and have an accurate load reading. Our system provides you with clear insights on the actual load that is being lifted, enabling the tugger operator and the drill crew to take immediate action. The load of each tugger is constantly indicated on displays present on the drill floor and in the driller's cabin. Operators can have access to multiple lifted loads from different tuggers, using Rolloos' intuitive handset.