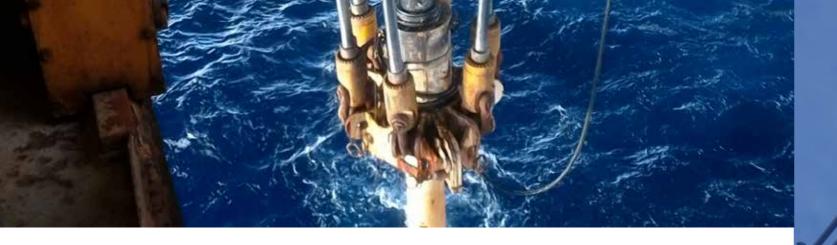

#### **TUGGER LOAD MONITORING**

Offshore lifting procedures can be challenging, especially without reliable knowledge of the actual load pulled by the tuggers. Existing solutions are often inaccurate or economically unfeasible. Increased real-time awareness is key not only for improving safety, but also for optimizing operational lifting procedures.

For this reason, Rolloos has developed a plug-andplay and easy-to-use system. This solution ensures real-time visibility of the actual load pulled by the tuggers on the drill floor and inside the driller's cabin. In case of overload, the system alarms tugger operator and drill crew. In this way, the level of awareness is increased, hence safety and as a result, efficiency and performances.

# MAXIMIZE THE SAFETY OF OFFSHORE LIFTING OPERATIONS WITH TUGGER LOAD MONITORING

Rolloos' Tugger Load Monitoring System improves the safety level of your lifting procedures. This is achieved by increasing real-time and situational awareness of operators and drill crew regarding the actual load pulled by the tugger winches.