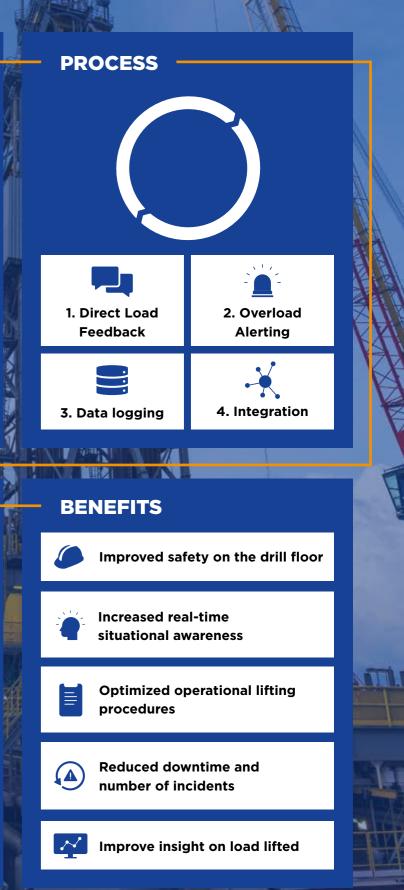

#### **CHALLENGES**

Drill crews require constant awareness regarding the actual load lifted by the tuggers

Crew needs to be alerted intuitively in case of overload

Management requires data logging for post-operational analysis and optimization of lifting procedures

#### INCREASED SAFETY ON THE DRILL FLOOR

Rolloos' Tugger Load Monitoring System is tailor designed to optimize your lifting operations on the drill floor. The actual load lifted is constantly monitored, ensuring real-time feedback on the status of the lifting operation. Visible and audible alarms timely inform operators and drill crew of a potential overload.

#### INCREASED REAL-TIME SITUATIONAL AWARENESS

Load shackles and wireless transmitters are easy to install and have an accurate load reading. Our system provides you with clear insights on the actual load that is being lifted, enabling the tugger operator and the drill crew to take immediate action. The load of each tugger is constantly indicated on displays present on the drill floor and in the driller's cabin. Operators can have access to multiple lifted loads from different tuggers, using Rolloos' intuitive handset.

#### OPTIMIZED OPERATIONAL LIFTING PROCEDURES

Rolloos' Tugger Load Monitoring optimizes offshore lifting operations due to the real-time knowledge of actual loads. Furthermore, the system can be upgraded for control output and data logging, thus allowing post-operations analysis and generation of statistics on relevant and specific lifting procedures.

#### BENEFITS

- Increased safety on the drill floor
- Increased real-time situational awareness
- Optimized operational lifting procedures
- Easy to implement, wireless solution
- Cost-effective system