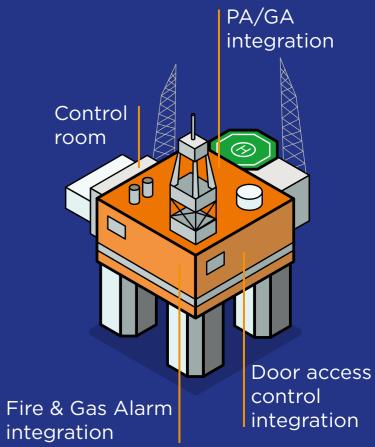

# **SECURITY CCTV**

Create an integrated monitoring solution. Combine CCTV, door access control, fire & gas alarm and communication into a single security platform.

- ✓ Full control room functionality
- ✓ Modular infrastructure
- CCTV + Door access + Alarm + Communication
- ✓ Advanced analytics