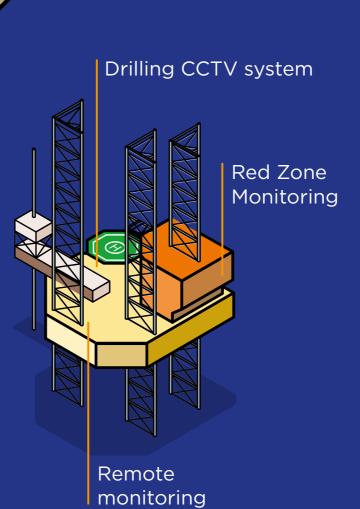

# **APPLICATIONS**

### **RED ZONE MONITORING**

Make your drill floor operations safe with Red Zone Monitoring. Our conditional red zones and active alerting maximizes the situational awareness of people.

- Conditional red zones
- Clear indicator lights
- ✓ Intuitive user interface
- Operational reports and dashboards

## **REMOTE CCTV MONITORING**

Be in control of your remote assets.

Our remote CCTV monitoring
is optimized for limited satellite
communication and flexible user
groups.

- ✓ Live video streams
- Cloud storage
- ✓ Playback recordings
- ✓ Basic analytics