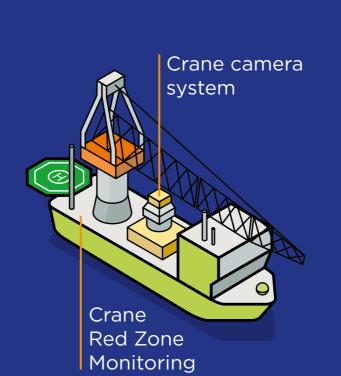

# **APPLICATIONS**

#### **CRANE CAMERA SYSTEM**

Create a bird-eye view for your crane operator. Maximize situational awareness and prevent incidents with your crane operations.

- ✓ 2000+ systems in operation
- ✓ Light-weight Ex camera's
- ✓ Sophisticated oil damped boomtip bracket
- ✓ Optional recording and integration