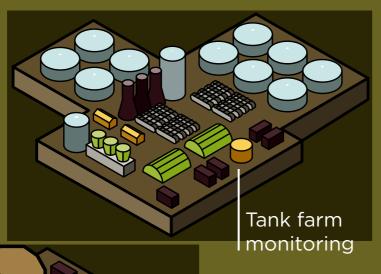

# **APPLICATIONS**

### **RED ZONE MONITORING**

Make your drill floor operations safe with Red Zone Monitoring. Our conditional red zones and active alerting maximizes the situational awareness of people.

- Conditional red zones
- Clear indicator lights
- ✓ Intuitive user interface
- Operational reports and dashboards

# **SECURITY CCTV**

Create an integrated monitoring solution. Combine CCTV, door access control, fire & gas alarm and communication into a single security platform.

- ✓ Full control room functionality
- ✓ Modular infrastructure
- CCTV + Door access + Alarm + Communication
- ✓ Advanced analytics

#### **CRANE CAMERA SYSTEM**

Create a bird-eye view for your crane operator. Maximize situational awareness and prevent incidents with your crane operations.

- ✓ 2000+ systems in operation
- ✓ Light-weight Ex camera's
- ✓ Sophisticated oil damped boomtip bracket
- ✓ Optional recording and integration

## **REMOTE CCTV MONITORING**

Be in control of your remote assets.

Our remote CCTV monitoring
is optimized for limited satellite
communication and flexible user
groups.

- ✓ Live video streams
- Cloud storage
- ✓ Playback recordings
- ✓ Basic analytics

#### **ANALYTICS**

Almost anything we can perceive with our eye can be automated using advance vision analytics. We develop custom artificial intelligence.

- Custom artificial intelligence
- People tracking
- ✓ Object detection
- Perimeter control