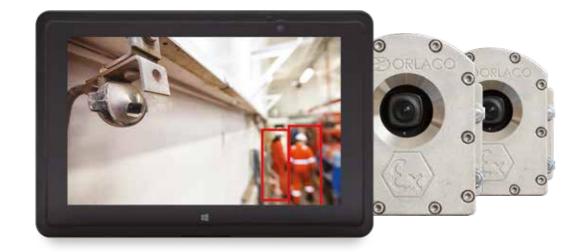

### **RED ZONE MONITORING**

Make your drill floor operations safe with Red Zone Monitoring. Our conditional red zones and active alerting maximizes the situational awareness of people.

- Conditional red zones
- Clear indicator lights
- ✓ Intuitive user interface
- Operational reports and dashboards

#### **ANALYTICS**

Almost anything we can perceive with our eye can be automated using advance vision analytics. We develop custom artificial intelligence.

- Custom artificial intelligence
- People tracking
- ✓ Object detection
- Perimeter control