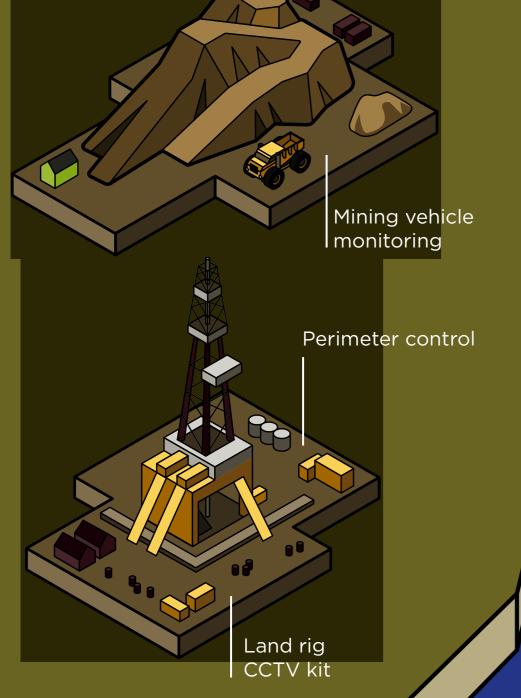

# **APPLICATIONS**

#### **ANALYTICS**

Almost anything we can perceive with our eye can be automated using advance vision analytics. We develop custom artificial intelligence.

- Custom artificial intelligence
- People tracking
- ✓ Object detection
- Perimeter control