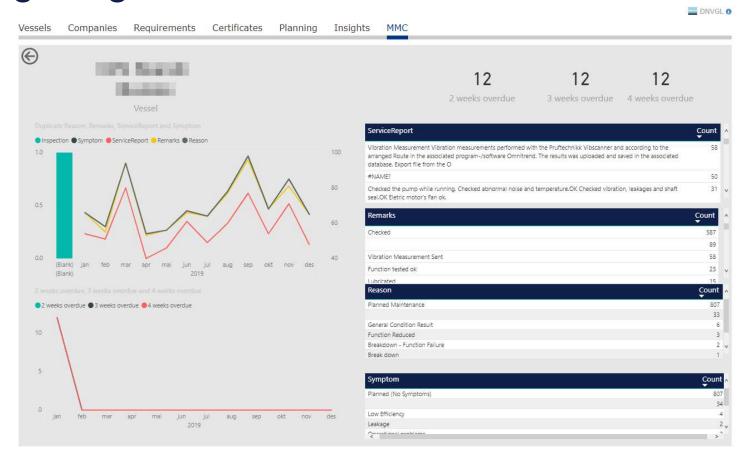

one vessel

## Machinery Maintenance Connect (MMC)



#### Added value

# Added value for users of MMC survey arrangement

- Less time (on annual and initial)
- Less interference with normal operation
- Detailed **insight** of vessel maintenance
- Direct **feedback** to Fleet Management
  - Fleet and vessel overview
  - Survey the whole fleet

#### Added value for users of MMC

- Fleet and vessel maintenance overview
- Detailed insight of vessel maintenance
- Delivering data analytics and decision support to owner to optimize maintenance
- Available for vessels not on MMC
- Available for vessels not with DNV GL

### Fleet Overview



#### **Vessel Details**





### AIS connected with Maintenance and Weather Data





# **Analytics**



### **Data Quality Report**



# Reporting Insight





# **Maintenance Analytics**





How to get started?





#### Where to find more information

- External Pages
  - <a href="https://www.dnvgl.com/services/machinery-maintenance-connect-mmc--168870">https://www.dnvgl.com/services/machinery-maintenance-connect-mmc--168870</a>
  - <a href="https://www.dnvgl.com/maritime/service/machinery-maintenance-connect-mmc/index.html">https://www.dnvgl.com/maritime/service/machinery-maintenance-connect-mmc/index.html</a>