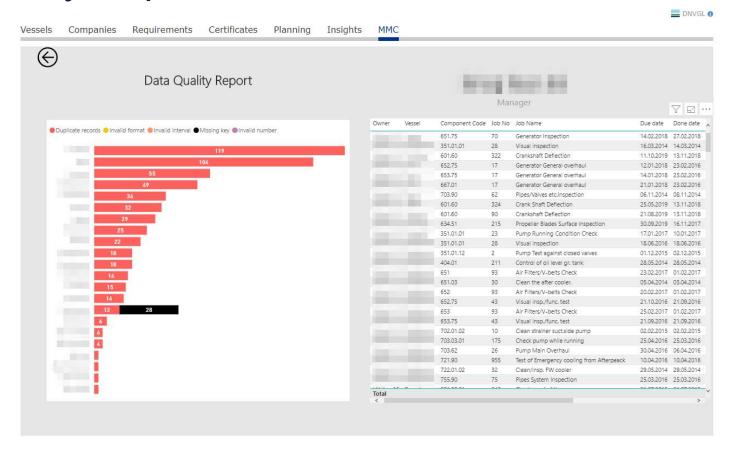

as basis

One survey – one vessel

## Machinery Maintenance Connect (MMC)



#### Added value

# Added value for users of MMC survey arrangement

- Less time (on annual and initial)
- Less interference with normal operation
- Detailed **insight** of vessel maintenance
- Direct **feedback** to Fleet Management
  - Fleet and vessel overview
  - Survey the whole fleet

#### Added value for users of MMC

- Fleet and vessel maintenance overview
- Detailed insight of vessel maintenance
- Delivering data analytics and decision support to owner to optimize maintenance
- Available for vessels not on MMC
- Available for vessels not with DNV GL

### Fleet Overview



#### **Vessel Details**





### AIS connected with Maintenance and Weather Data





# **Analytics**



### **Data Quality Report**



# Reporting Insight





# **Maintenance Analytics**





How to get started?





#### Where to find more information

- External Pages
  - <a href="https://www.dnvgl.com/services/machinery-maintenance-connect-mmc--168870">https://www.dnvgl.com/services/machinery-maintenance-connect-mmc--168870</a>
  - <a href="https://www.dnvgl.com/maritime/service/machinery-maintenance-connect-mmc/index.html">https://www.dnvgl.com/maritime/service/machinery-maintenance-connect-mmc/index.html</a>