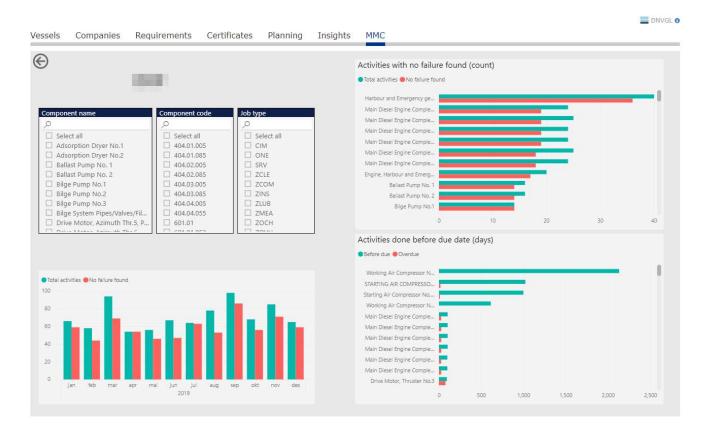

ance Connect (MMC)



#### Added value

# Added value for users of MMC survey arrangement

- Less time (on annual and initial)
- Less interference with normal operation
- Detailed **insight** of vessel maintenance
- Direct **feedback** to Fleet Management
  - Fleet and vessel overview
  - Survey the whole fleet

#### Added value for users of MMC

- Fleet and vessel maintenance overview
- Detailed insight of vessel maintenance
- Delivering data analytics and decision support to owner to optimize maintenance
- Available for vessels not on MMC
- Available for vessels not with DNV GL

### Fleet Overview



#### **Vessel Details**





### AIS connected with Maintenance and Weather Data





# **Analytics**



### **Data Quality Report**



# Reporting Insight





# **Maintenance Analytics**





How to get started?





#### Where to find more information

- External Pages
  - <a href="https://www.dnvgl.com/services/machinery-maintenance-connect-mmc--168870">https://www.dnvgl.com/services/machinery-maintenance-connect-mmc--168870</a>
  - <a href="https://www.dnvgl.com/maritime/service/machinery-maintenance-connect-mmc/index.html">https://www.dnvgl.com/maritime/service/machinery-maintenance-connect-mmc/index.html</a>