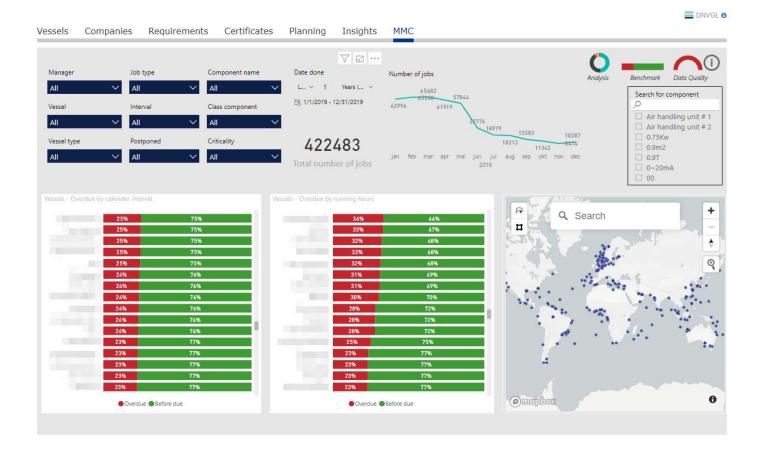

condition by surveyor

Inspection of machinery component based on criticality and class function

Reported maintenance by CE may be used as basis

One survey – one vessel

## Machinery Maintenance Connect (MMC)



#### Added value

# Added value for users of MMC survey arrangement

- Less time (on annual and initial)
- Less interference with normal operation
- Detailed **insight** of vessel maintenance
- Direct **feedback** to Fleet Management
  - Fleet and vessel overview
  - Survey the whole fleet

#### Added value for users of MMC

- Fleet and vessel maintenance overview
- Detailed insight of vessel maintenance
- Delivering data analytics and decision support to owner to optimize maintenance
- Available for vessels not on MMC
- Available for vessels not with DNV GL

### Fleet Overview



#### **Vessel Details**





### AIS connected with Maintenance and Weather Data





# **Analytics**



### **Data Quality Report**



# Reporting Insight





# **Maintenance Analytics**





How to get started?





#### Where to find more information

- External Pages
  - <a href="https://www.dnvgl.com/services/machinery-maintenance-connect-mmc--168870">https://www.dnvgl.com/services/machinery-maintenance-connect-mmc--168870</a>
  - <a href="https://www.dnvgl.com/maritime/service/machinery-maintenance-connect-mmc/index.html">https://www.dnvgl.com/maritime/service/machinery-maintenance-connect-mmc/index.html</a>