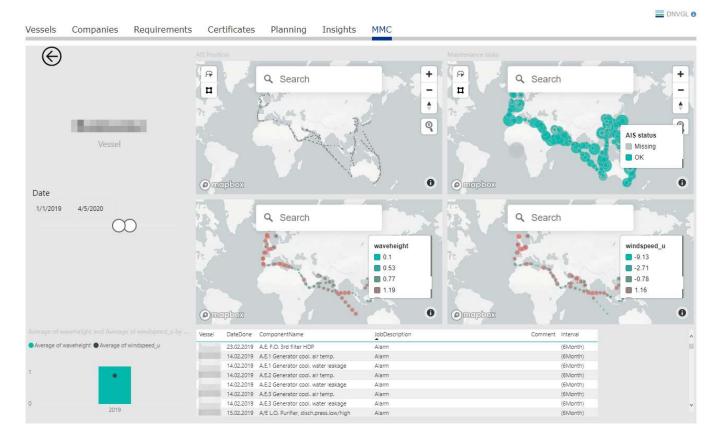

ass function

Reported maintenance by CE may be used as basis

One survey – one vessel

## Machinery Maintenance Connect (MMC)



#### Added value

# Added value for users of MMC survey arrangement

- Less time (on annual and initial)
- Less interference with normal operation
- Detailed **insight** of vessel maintenance
- Direct **feedback** to Fleet Management
  - Fleet and vessel overview
  - Survey the whole fleet

#### Added value for users of MMC

- Fleet and vessel maintenance overview
- Detailed insight of vessel maintenance
- Delivering data analytics and decision support to owner to optimize maintenance
- Available for vessels not on MMC
- Available for vessels not with DNV GL

### Fleet Overview



#### **Vessel Details**





### AIS connected with Maintenance and Weather Data





# **Analytics**



### **Data Quality Report**



# Reporting Insight





# **Maintenance Analytics**





How to get started?





#### Where to find more information

- External Pages
  - <a href="https://www.dnvgl.com/services/machinery-maintenance-connect-mmc--168870">https://www.dnvgl.com/services/machinery-maintenance-connect-mmc--168870</a>
  - <a href="https://www.dnvgl.com/maritime/service/machinery-maintenance-connect-mmc/index.html">https://www.dnvgl.com/maritime/service/machinery-maintenance-connect-mmc/index.html</a>