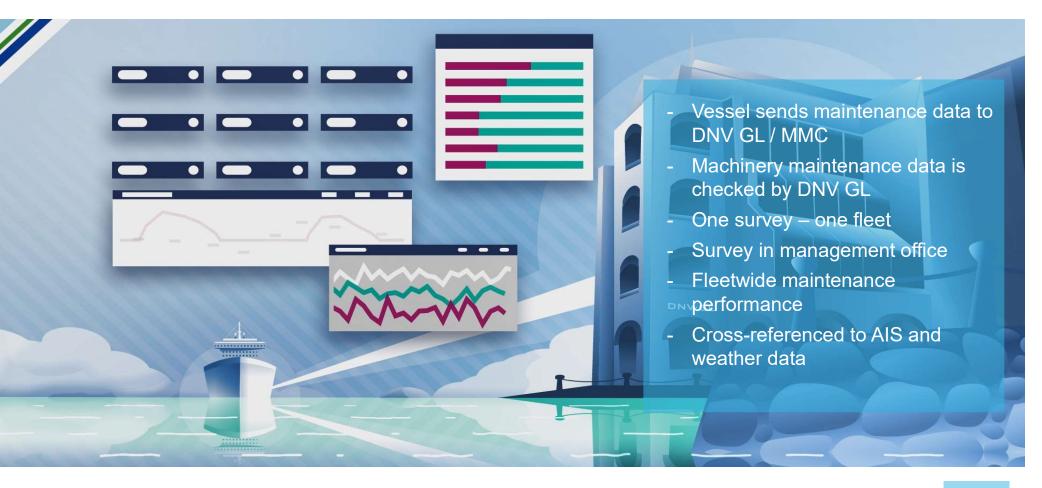

#### **Machinery PMS Digital**

- Annual follow up of vessels' maintenance data through MMC dashboard
- Complete insight into all reported maintenance
- Audit together with fleet technical management
- One survey one fleet

## Machinery Maintenance Connect (MMC)

#### Added value

# Added value for users of MMC survey arrangement

- Less time (on annual and initial)
- Less interference with normal operation
- Detailed **insight** of vessel maintenance
- Direct **feedback** to Fleet Management
  - Fleet and vessel overview
  - Survey the whole fleet