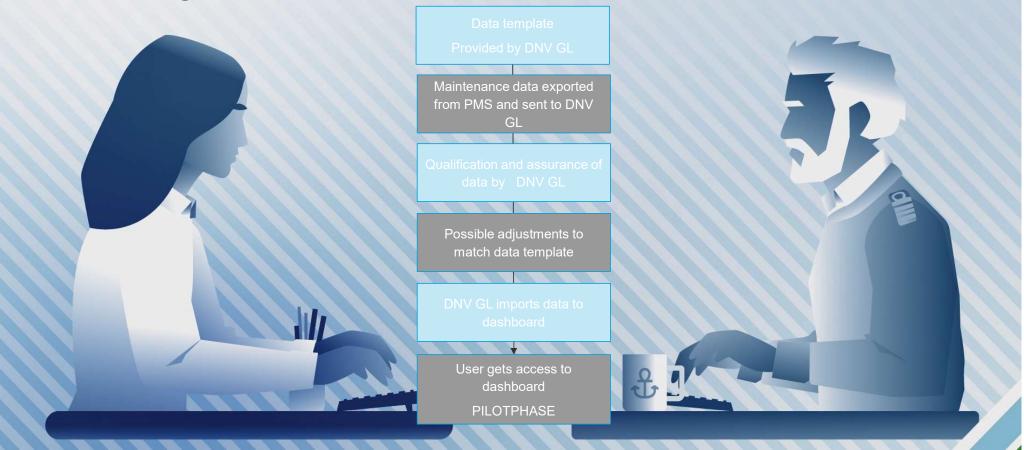

# Added value

# Added value for users of MMC survey arrangement

- Less time (on annual and initial)
- Less interference with normal operation
- Detailed **insight** of vessel maintenance
- Direct **feedback** to Fleet Management
  - Fleet and vessel overview
  - Survey the whole fleet

#### Added value for users of MMC

- Fleet and vessel maintenance overview
- Detailed insight of vessel maintenance
- Delivering data analytics and decision support to owner to optimize maintenance
- Available for vessels not on MMC
- Available for vessels not with DNV GL

### Fleet Overview



#### **Vessel Details**





### AIS connected with Maintenance and Weather Data





# **Analytics**



### **Data Quality Report**



# Reporting Insight





# **Maintenance Analytics**





How to get started?





#### Where to find more information

- External Pages
  - <a href="https://www.dnvgl.com/services/machinery-maintenance-connect-mmc--168870">https://www.dnvgl.com/services/machinery-maintenance-connect-mmc--168870</a>
  - <a href="https://www.dnvgl.com/maritime/service/machinery-maintenance-connect-mmc/index.html">https://www.dnvgl.com/maritime/service/machinery-maintenance-connect-mmc/index.html</a>