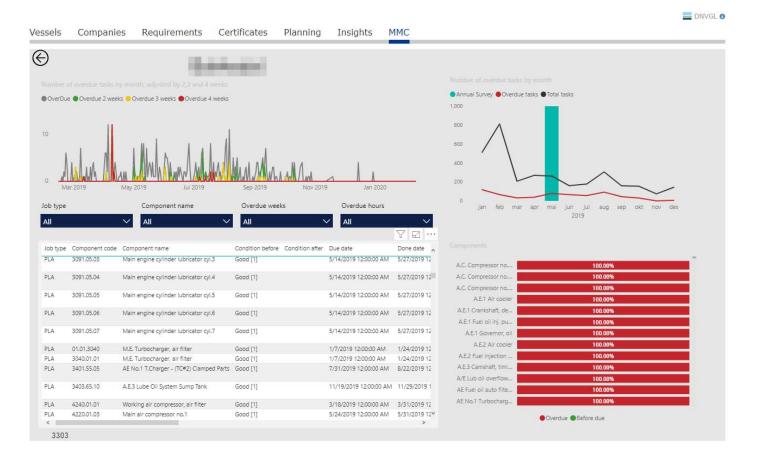

ection of machinery component based on criticality and class function

Reported maintenance by CE may be used as basis

One survey – one vessel

## Machinery Maintenance Connect (MMC)



#### Added value

# Added value for users of MMC survey arrangement

- Less time (on annual and initial)
- Less interference with normal operation
- Detailed **insight** of vessel maintenance
- Direct **feedback** to Fleet Management
  - Fleet and vessel overview
  - Survey the whole fleet

#### Added value for users of MMC

- Fleet and vessel maintenance overview
- Detailed insight of vessel maintenance
- Delivering data analytics and decision support to owner to optimize maintenance
- Available for vessels not on MMC
- Available for vessels not with DNV GL

### Fleet Overview



#### **Vessel Details**





### AIS connected with Maintenance and Weather Data





# **Analytics**



### **Data Quality Report**



# Reporting Insight





# **Maintenance Analytics**





How to get started?





#### Where to find more information

- External Pages
  - <a href="https://www.dnvgl.com/services/machinery-maintenance-connect-mmc--168870">https://www.dnvgl.com/services/machinery-maintenance-connect-mmc--168870</a>
  - <a href="https://www.dnvgl.com/maritime/service/machinery-maintenance-connect-mmc/index.html">https://www.dnvgl.com/maritime/service/machinery-maintenance-connect-mmc/index.html</a>