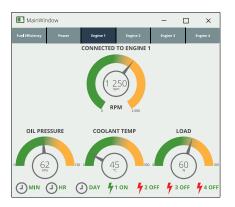

### **Smart Fuel Efficiency APP**

Precision

Precision Drilling's Power Management App interfaces Alpha<sup>™</sup> directly with each Generator to provide the operator with real-time fuel consumption, power utilization and engine data for maintenance and engine warnings. The system is programed to the driller's specifications and can be configured based on load requirements.

Properly loaded generators provide better fuel efficiency. The Precision Drilling Power Management App helps to ensure that the rig is running at the best available power levels to provide efficient power. Less runtime hours will result in reduced engine maintenance and engine consumables.