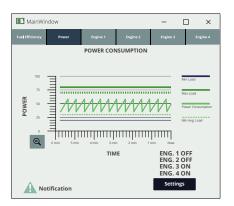

Improved insight into fuel consumption allows the operator to make smarter decision about how fuel is consumed by the rig, which generators are online and how to deliver the optimal power while minimizing fuel consumption. Daily, weekly and yearly trend plots help visualize fuel consumption instantly.

Fewer generators online equates to reduced fuel costs and a reduced carbon foot print. Less engine hours result in less carbon emissions aiding in reducing greenhouse gases.