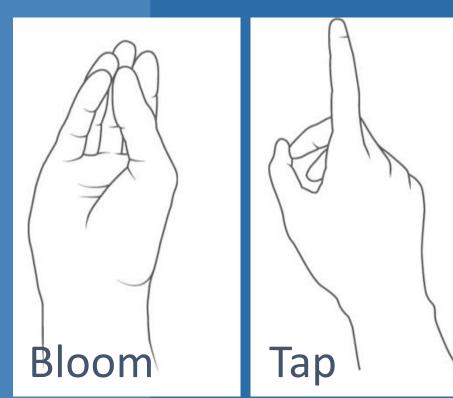

# Capabilities Demo: HoloLens

- To launch the demo
  - On the bloom menu tap the Smart Group icon; or
  - Say "Smart Group Demo"
- Asset Manipulation Adjust Button
  - Tap and hold anchors to resize and rotate object.
  - Tap and hold object to move it around in space.
- Asset Manipulation Valve: Voice Commands
  - "Disassamble"
  - "Assemble"
- Image Targets
  - Hold card 1-2 ft away facing the Hololens to activate hologram.