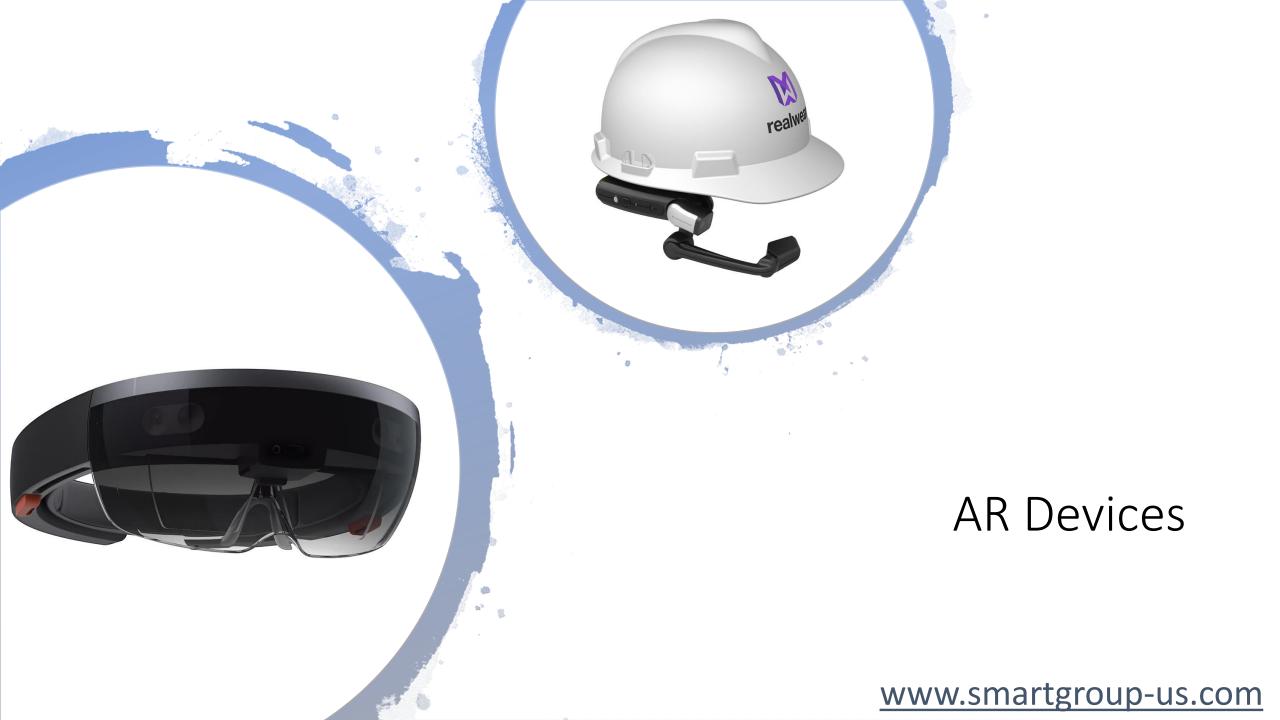

|
| HoloLens                     | Architectural plans (Revit) visualization                                                                               |
| Browser (SaaS)               | Comensure.com. Risk and internal controls.                                                                              |
| Browser (SaaS)               | SmartCr2.com. Revenue recognition and lease acctg.                                                                      |
| Desktop                      | Case Management for Harris County Attorney's Office                                                                     |
| Power BI                     | Custom Business Intelligence solutions for multiple companies                                                           |



## AR Use Cases

- Maintenance
  - Guidance
  - Rich data collection
  - Disassembly / Assembly
  - Asset / part identification
  - Inspections
- Operations
  - Remote monitoring
- Remote Mentoring

- Training
  - Realistic environments
  - Remote training
  - Unlimited equipment

www.smartgroup-us.com

# Capabilities Demo: HoloLens



- To launch the demo
  - On the bloom menu tap the Smart Group icon; or
  - Say "Smart Group Demo"
- Asset Manipulation Adjust Button
  - Tap and hold anchors to resize and rotate object.
  - Tap and hold object to move it around in space.
- Asset Manipulation Valve: Voice Commands
  - "Disassamble"
  - "Assemble"
- Image Targets
  - Hold card 1-2 ft away facing the Hololens to activate hologram.

www.smartgroup-us.com