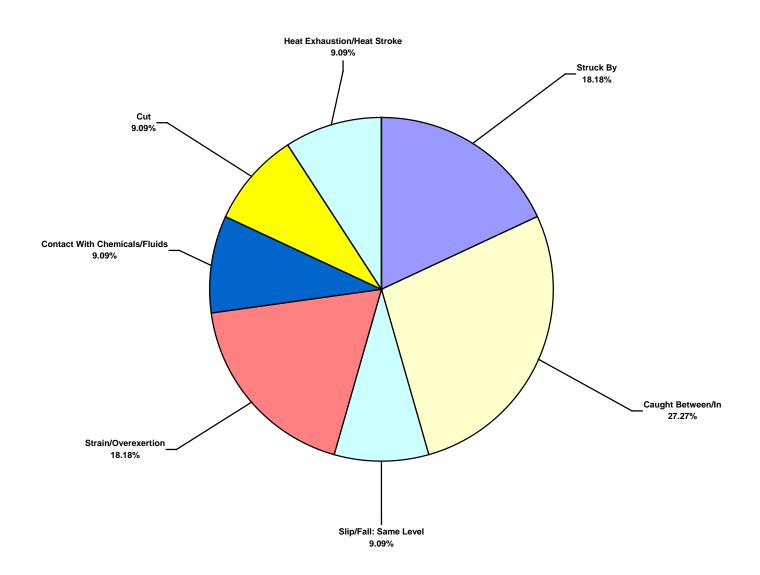

#### Australasia Water Total Recordable Incidents by Incident Type (Chart 8) Based on 11 Incidents