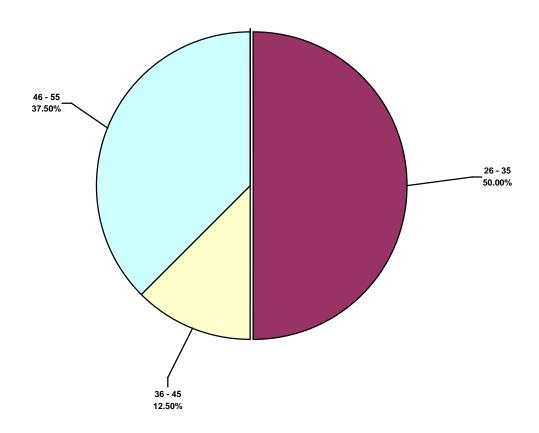

## Australasia Water Total Recordable Incidents by Age (Chart 19) Based on 8 Incidents