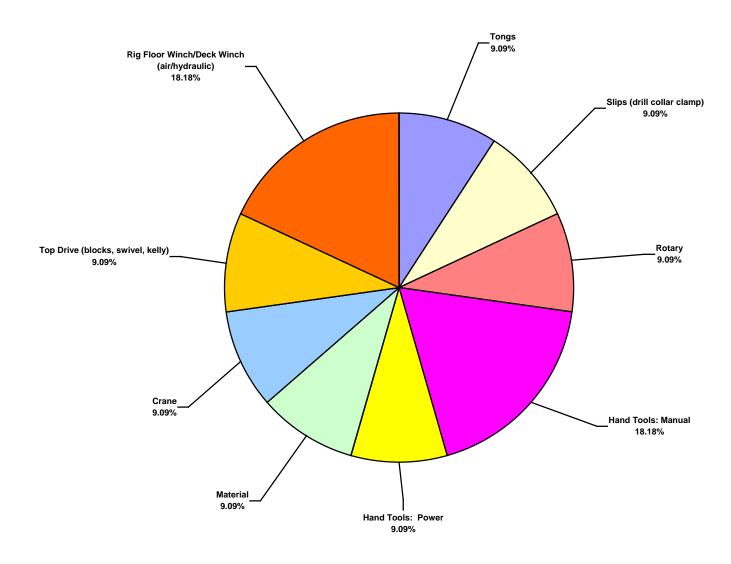

#### Australasia Water Total Recordable Incidents by Equipment (Chart 10) Based on 11 Incidents