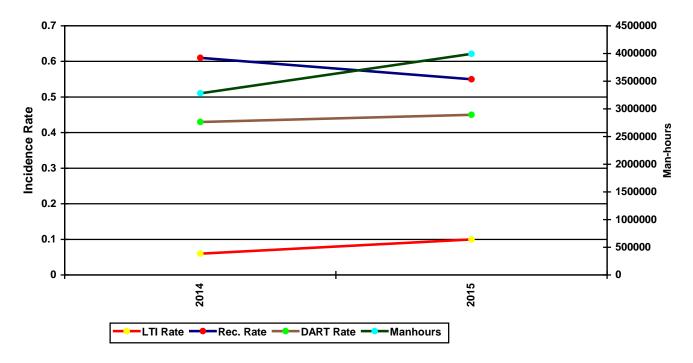

|
| DART Frequency Rate               | 2.25          |
| Recordable Incidence Rate         | 0.55          |
| Recordable Frequency Rate         | 2.75          |

MEDICAL TREATMENT INCIDENCE RATE = MTOS X 200,000 / MANHOURS (LTIS NOT INCLUDED) RESTRICTED WORK INCIDENCE RATE = RWCs X 200,000 / MANHOURS (LTIS NOT INCLUDED) LOST TIME INCIDENCE RATE - (LTIs+FTLs) X 200,000 / MANHOURS LOST TIME FREQUENCY RATE = (LTIs+FTLs) X 1,000,000 / MANHOURS DART INCIDENCE RATE - (LTIs+FTLs+RWCs) X 200,000 / MANHOURS DART INCIDENCE RATE - (LTIs+FTLs+RWCs) X 1,000,000 / MANHOURS RECORDABLE INCIDENCE RATE = RECORDABLES X 200,000 / MANHOURS RECORDABLE FREQUENCY RATE = RECORDABLES X 1,000,000 / MANHOURS Companies Reporting: Water – 10

#### Australasia Water Total Incidence Rates vs Man-hours (Figure 1)





#### **IADC 2015 Australasia Water Charts**

Note: There were only two Lost Time Incident recorded for 2015, therefore there will not be any charts.

Australasia Water Total Recordable Incidents by Month (Chart 2)

Based on 11 Incidents





#### Australasia Water Total Recordable Incidents by Occupation (Chart 4) Based on 11 Incidents





#### Australasia Water Total Recordable Incidents by Body Part (Chart 6) Based on 10 Incidents





#### Australasia Water Total Recordable Incidents by Incident Type (Chart 8) Based on 11 Incidents





#### Australasia Water Total Recordable Incidents by Equipment (Chart 10) Based on 11 Incidents





#### Australasia Water Total Recordable Incidents by Operation (Chart 12) Based on 11 Incidents





#### Australasia Water Total Recordable Inciden