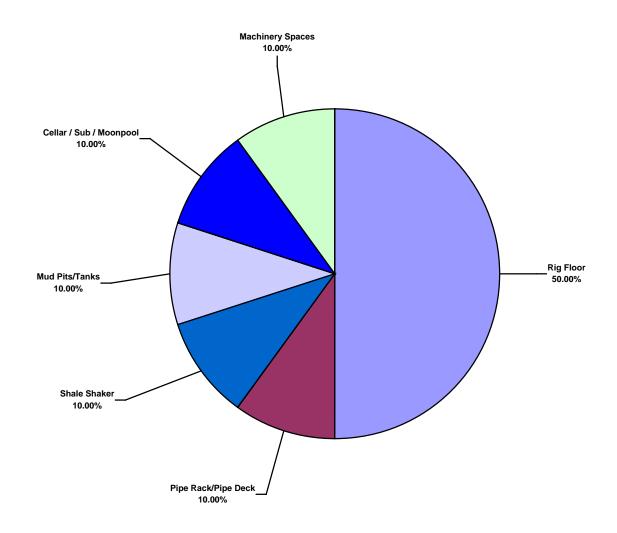

#### Australasia Water Total Recordable Incidents by Location (Chart 14) Based on 10 Incidents