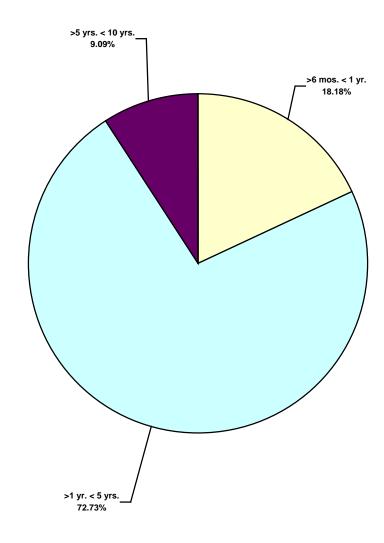

## Australasia Water Total Recordable Incidents by Time in Service (Chart 16) Based on 11 Incidents