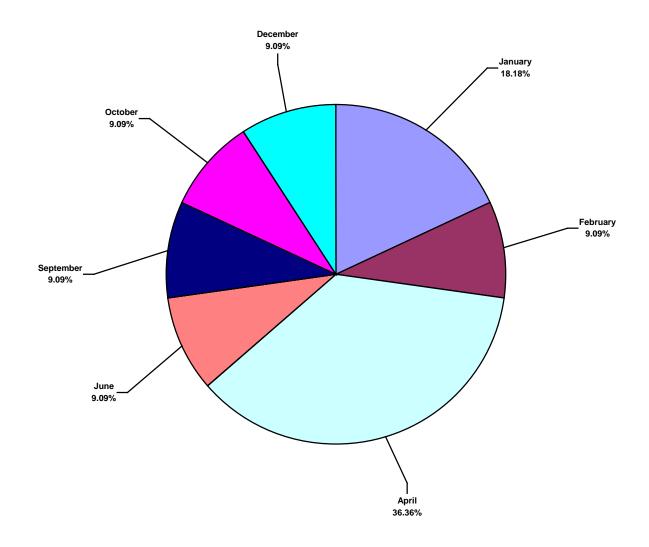

#### **IADC 2015 Australasia Water Charts**

Note: There were only two Lost Time Incident recorded for 2015, therefore there will not be any charts.

Australasia Water Total Recordable Incidents by Month (Chart 2)

Based on 11 Incidents