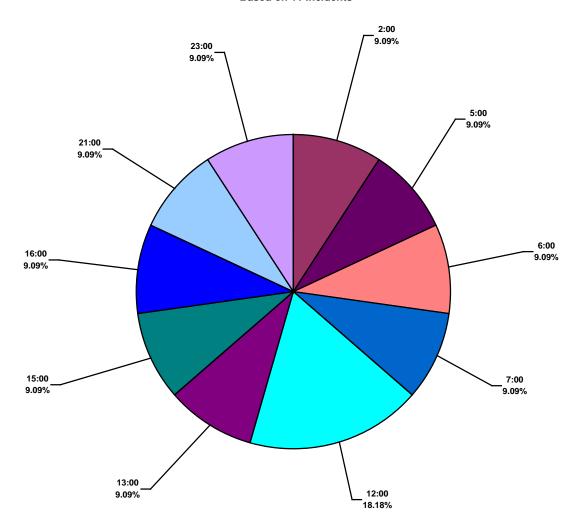

## Australasia Water Total Recordable Incidents by Time of Day (Chart 18) Based on 11 Incidents