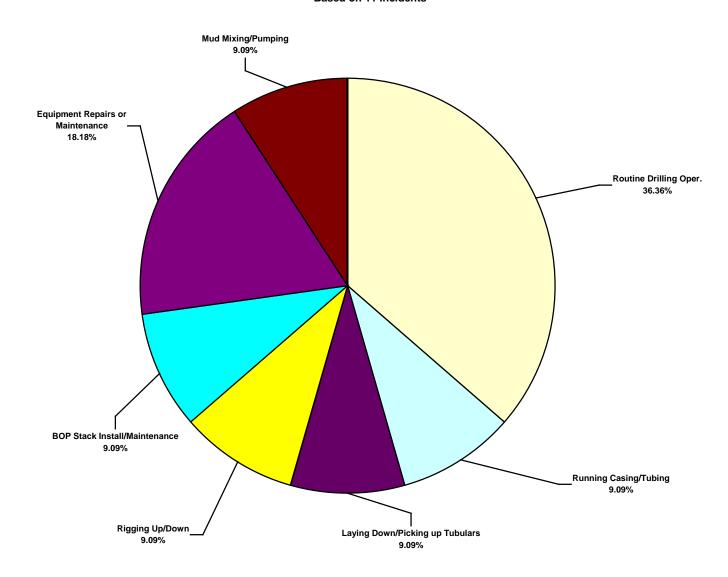

#### Australasia Water Total Recordable Incidents by Operation (Chart 12) Based on 11 Incidents