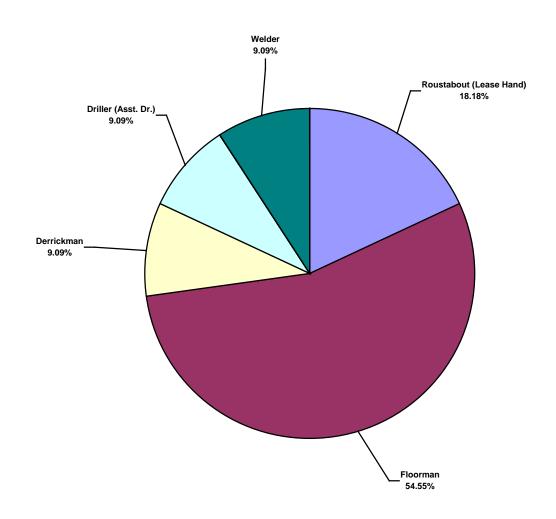

#### Australasia Water Total Recordable Incidents by Occupation (Chart 4) Based on 11 Incidents