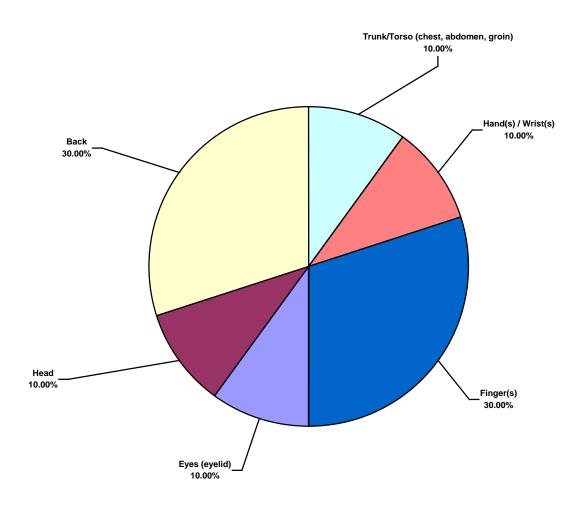

#### Australasia Water Total Recordable Incidents by Body Part (Chart 6) Based on 10 Incidents