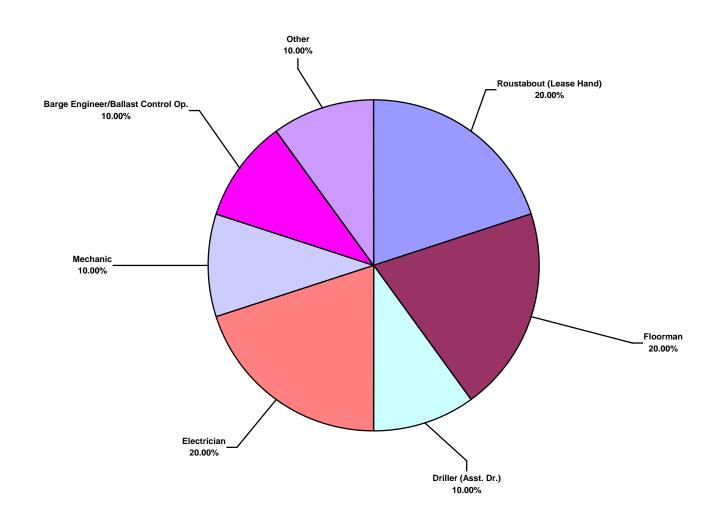

#### Australasia Water Total Recordable Incidents by Occupation (Chart 4) Based on 10 Incidents