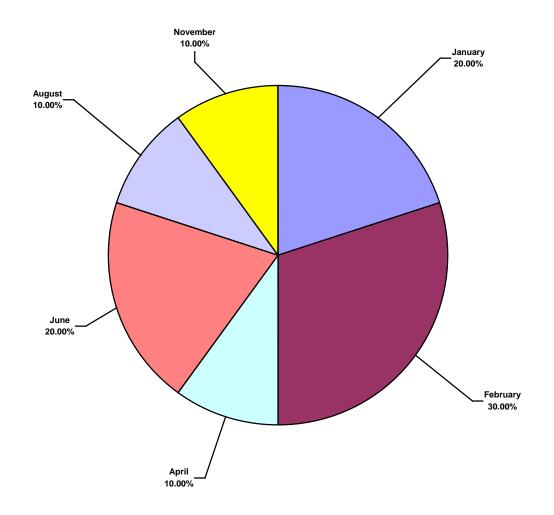

#### **IADC 2014 Australasia Water Charts**

Note: There was only one Lost Time Incident recorded for 2014, therefore there will not be any charts.

Australasia Water Total Recordable Incidents by Month (Chart 2)

Based on 10 Incidents