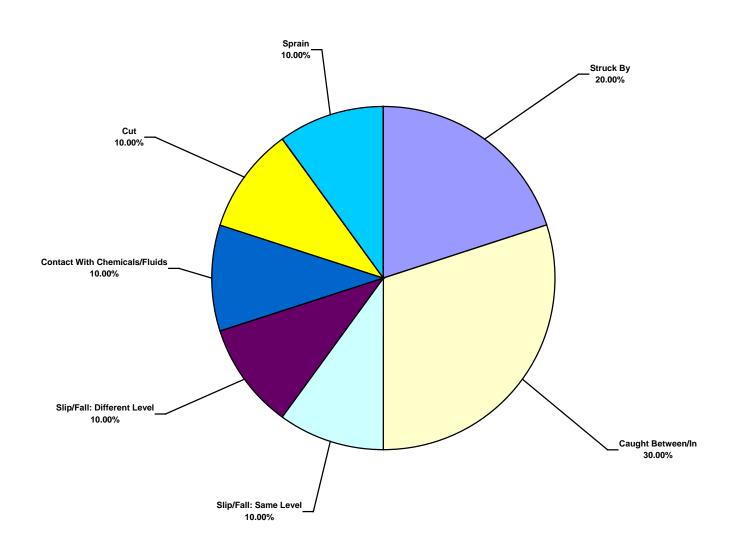

#### Australasia Water Total Recordable Incidents by Incident Type (Chart 8) Based on 10 Incidents