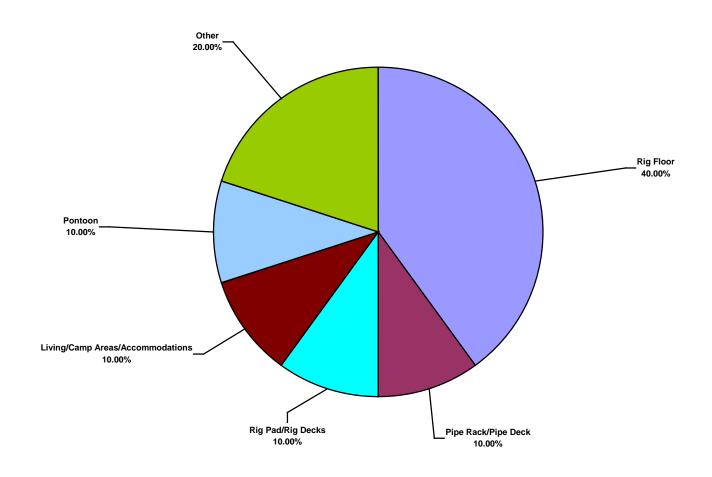

#### Australasia Water Total Recordable Incidents by Location (Chart 14) Based on 10 Incidents