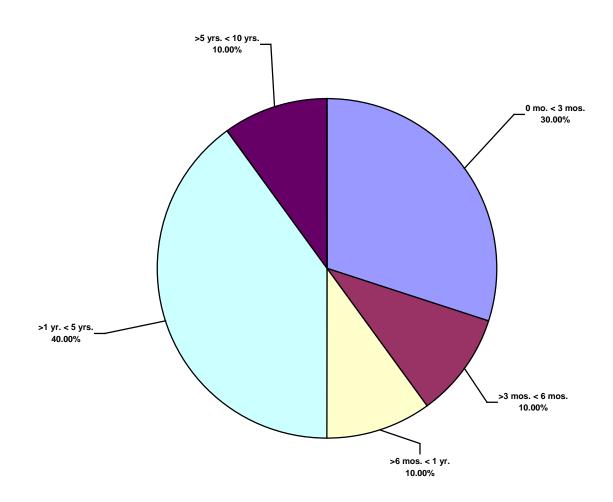

#### Australasia Water Total Recordable Incidents by Time in Service (Chart 16) Based on 10 Incidents