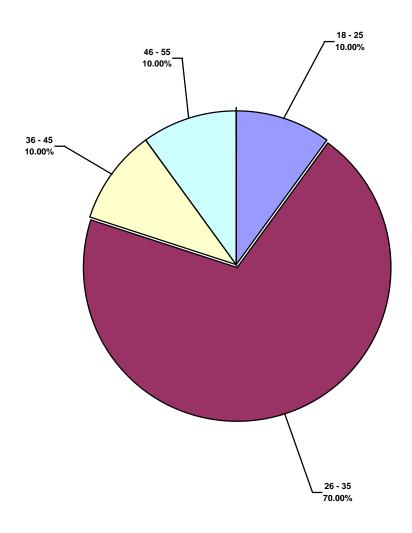

## Australasia Water Total Recordable Incidents by Age (Chart 19) Based on 10 Incidents