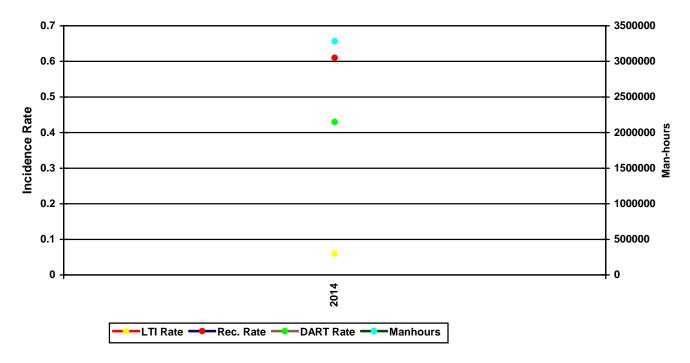

|
| DART Frequency Rate               | 2.13          |
| Recordable Incidence Rate         | 0.61          |
| Recordable Frequency Rate         | 3.05          |

MEDICAL TREATMENT INCIDENCE RATE = MTOS X 200,000 / MANHOURS (LTIS NOT INCLUDED) RESTRICTED WORK INCIDENCE RATE = RWCs X 200,000 / MANHOURS (LTIS NOT INCLUDED) LOST TIME INCIDENCE RATE - (LTIs+FTLs) X 200,000 / MANHOURS LOST TIME FREQUENCY RATE = (LTIs+FTLs) X 1,000,000 / MANHOURS DART INCIDENCE RATE - (LTIs+FTLs+RWCs) X 200,000 / MANHOURS DART INCIDENCE RATE - (LTIs+FTLs+RWCs) X 1,000,000 / MANHOURS RECORDABLE INCIDENCE RATE = RECORDABLES X 200,000 / MANHOURS RECORDABLE FREQUENCY RATE = RECORDABLES X 1,000,000 / MANHOURS Companies Reporting: Water - 7

#### Australasia Water Total Incidence Rates vs Man-hours (Figure 1)





#### **IADC 2014 Australasia Water Charts**

Note: There was only one Lost Time Incident recorded for 2014, therefore there will not be any charts.

Australasia Water Total Recordable Incidents by Month (Chart 2)

Based on 10 Incidents





#### Australasia Water Total Recordable Incidents by Occupation (Chart 4) Based on 10 Incidents





## Australasia Water Total Recordable Incidents by Body Part (Chart 6) Based on 10 Incidents





#### Australasia Water Total Recordable Incidents by Incident Type (Chart 8) Based on 10 Incidents





## Australasia Water Total Recordable Incidents by Equipment (Chart 10) Based on 10 Incidents





#### Australasia Water Total Recordable Incidents by Operation (Chart 12) Based on 10 Incidents





#### Australasia Water Total Recordable Incidents by