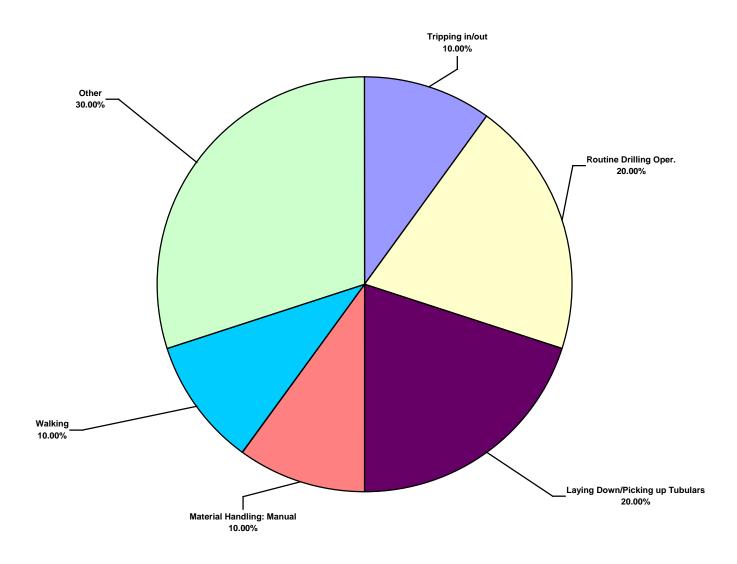

#### Australasia Water Total Recordable Incidents by Operation (Chart 12) Based on 10 Incidents