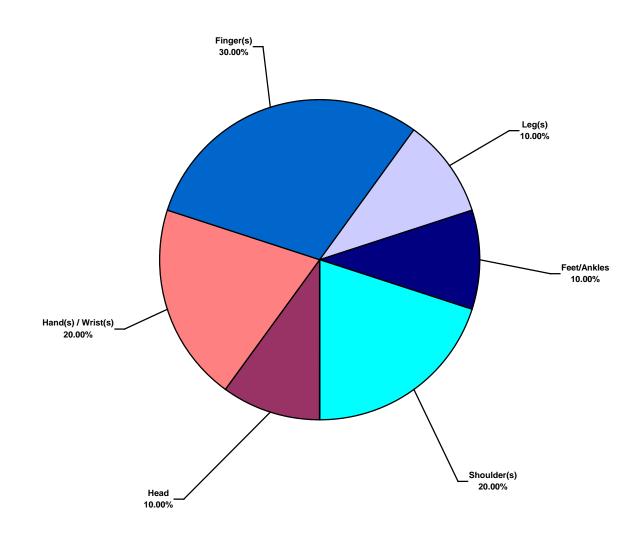

## Australasia Water Total Recordable Incidents by Body Part (Chart 6) Based on 10 Incidents