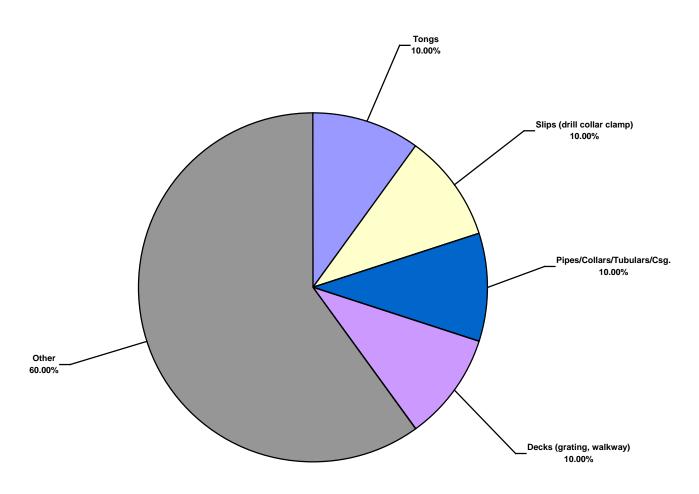

## Australasia Water Total Recordable Incidents by Equipment (Chart 10) Based on 10 Incidents