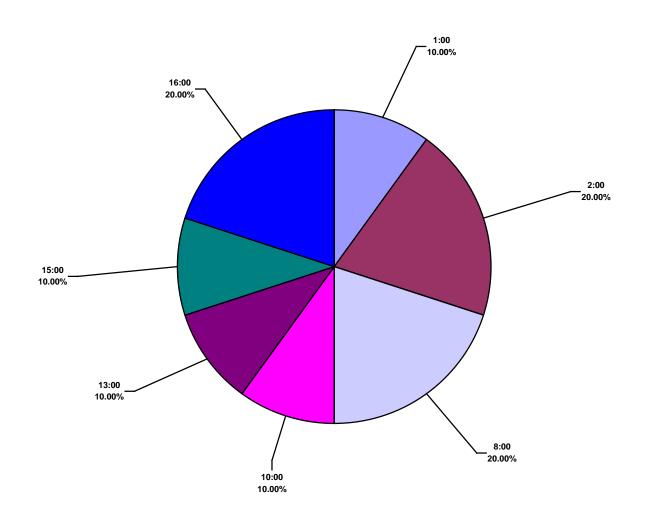

## Australasia Water Total Recordable Incidents by Time of Day (Chart 18) Based on 10 Incident