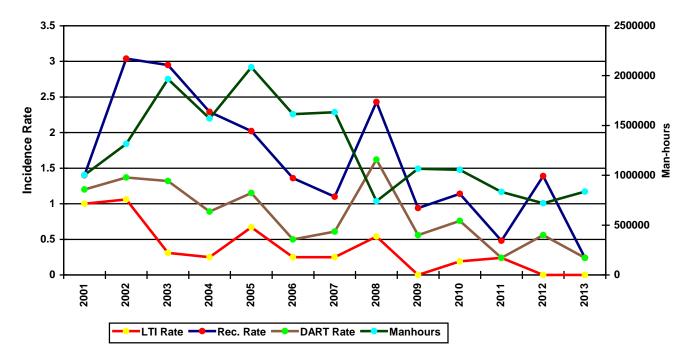

#### Canada Water Total Incidence Rates vs Man-hours (Figure 1)

#### IADC 2013 Canada Water Totals (Table 1)

|                                   | <u>Totals</u> |
|-----------------------------------|---------------|
| Total Manhours                    | 836,147       |
| Total Medical Treatment Incidents | 0             |
| Total Restricted Work Incidents   | 1             |
| Total Lost Time Incidents         | 0             |
| Total Fatalities                  | 0             |
| Total Recordables                 | 1             |
| MTO Incidence Rate                | 0.00          |
| RWC Incidence Rate                | 0.24          |
| LTI Incidence Rate                | 0.00          |
| LTI Frequency Rate                | 0.00          |
| DART Incidence Rate               | 0.24          |
| DART Frequency Rate               | 1.20          |
| Recordable Incidence Rate         | 0.24          |
| Recordable Frequency Rate         | 1.20          |