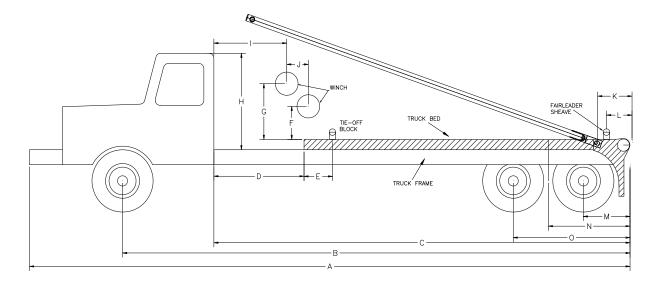

#### **Documenting Gin-Pole Truck Dimensions:**

**Note:** The truck drawings below are samples only, if the gin-pole truck being evaluated has a different configuration, different drawings may be required.

Use the drawing above as a guide and enter the side view measurements indicated in the data table below.

| A.  | F. | K. |
|-----|----|----|
| В.  | G. | L. |
| _C. | H. | M. |
| D.  | l. | N. |
| E.  | J. | 0. |