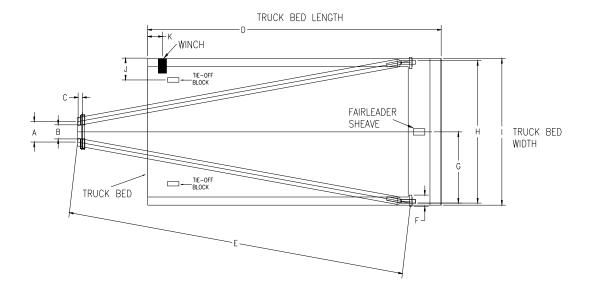

#### **Documenting Gin-Pole Truck Dimensions:**

**Note:** The truck drawings below are samples only, if the gin-pole truck being evaluated has a different configuration, different drawings may be required.

#### Overhead view dimensions.

Use the overhead view drawing above as a guide and enter the measurements indicated.

| _ A. | E. | l, |  |
|------|----|----|--|
| _    | _  |    |  |
| _B.  | F. | J. |  |
| _    |    |    |  |
| C.   | G. | K. |  |
|      |    |    |  |
| D.   | Н. |    |  |