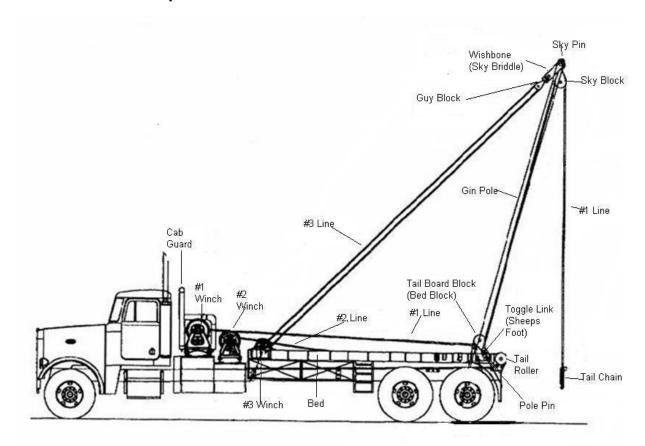

# **Gin-Pole Truck Components:**

# Enter component data on the table below:

| Truck Component:             | Manufacturer & Model No. | OEM or Metal Strength Specifications: |
|------------------------------|--------------------------|---------------------------------------|
| # 1 Winch                    |                          |                                       |
| # 2 Winch                    |                          |                                       |
| # 3 Winch                    |                          |                                       |
| # 1 Winch line               |                          |                                       |
| # 2 Winch line               |                          |                                       |
| # 3 Winch line               |                          |                                       |
| Winch(s) mount components    |                          |                                       |
| Tail Board Block (Bed Block) |                          |                                       |
| Toggle Link (Sheep's Foot)   |                          |                                       |
| Toggle Link Pin              |                          |                                       |
| Pole Foot Pin                |                          |                                       |
| Pole                         |                          |                                       |
| Tail Roller                  |                          |                                       |
| Tail Roller Pin              |                          |                                       |
| Guy Block                    |                          |                                       |
| Sky block                    |                          |                                       |
| Wishbone (Sky Bridle)        |                          |                                       |
| Sky Pin                      |                          |                                       |
| Tail Chain (Four Ways)       |                          |                                       |
| Continue on next page        |                          |                                       |